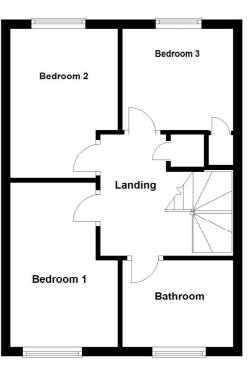

## £174,995

gional Agency of th fear: East of England

Registered in England and Wales company No. 07655708 Registered Office: 3 Angel House, Whittlesey, Peterborough, PE7 1SE VAT No. 116 5551 26

| Ground Floor                                                                                                                                                                                                                                                                                                                                |
|---------------------------------------------------------------------------------------------------------------------------------------------------------------------------------------------------------------------------------------------------------------------------------------------------------------------------------------------|
| <b>Porch</b><br>UPVC double glazed front entrance door, UPVC double glazed window to front, door to:                                                                                                                                                                                                                                        |
| <b>WC</b><br>Fitted with a two piece suite comprising wash hand basin and close coupled WC, radiator.                                                                                                                                                                                                                                       |
| Lounge 4.94m (16'2") x 3.94m (12'11")<br>UPVC double glazed window to front, under-stairs storage cupboard, double radiator, telephone point, TV<br>point, coving to textured ceiling, stairs leading to first floor landing, open plan to:                                                                                                 |
| <b>Dining Room</b> 3.02m (9'11") x 2.38m (7'10")<br>Double radiator, coving to textured ceiling, sliding door to kitchen, door to:                                                                                                                                                                                                          |
| <b>Conservatory</b> 2.85m (9'4") x 2.68m (8'9")<br>Half brick and uPVC construction with uPVC double glazed windows, double glazed polycarbonate roof,<br>ceiling fan and light, uPVC double glazed french doors to garden.                                                                                                                 |
| <b>Kitchen</b> 3.02m (9'11") x 2.45m (8'1")<br>Fitted with a matching range of base and eye level units with worktop space over, stainless steel sink, wall<br>mounted gas combination boiler, space for fridge, washing machine and cooker, uPVC double glazed window<br>to rear, double radiator, uPVC double glazed back door to garden. |
| First Floor                                                                                                                                                                                                                                                                                                                                 |
| Landing<br>Built-in airing cupboard with, hot water tank, slatted shelving, access to loft area, door to:                                                                                                                                                                                                                                   |
| <b>Bedroom 1</b> 3.65m (12') x 2.38m (7'10") max plus 0.07m (0'3") x 0.07m (0'3") UPVC double glazed window to front, radiator, textured ceiling.                                                                                                                                                                                           |
| <b>Bedroom 2</b> 3.31m (10'10") x 2.38m (7'10") max<br>UPVC double glazed window to rear, radiator.                                                                                                                                                                                                                                         |
| <b>Bedroom 3</b> 2.45m (8'1") x 2.00m (6'7")<br>UPVC double glazed window to rear, built-in over-stairs storage cupboard, radiator, textured ceiling.                                                                                                                                                                                       |
| <b>Bathroom</b> 2.45m (8'1") x 1.93m (6'4")<br>Fitted with a three piece suite comprising bath with hand shower attachment, pedestal wash hand basin and close coupled WC, tiled surround, uPVC frosted double glazed window to front, radiator.                                                                                            |
| Outside<br>To the front there is a block paved driveway leading to attached single brick built garage and off road<br>parking, grassed area.<br>The rear garden is mainly laid to lawn with a paved area, gated side access and enclosed by conifer hedges.                                                                                 |
| Wooden Garden shed.                                                                                                                                                                                                                                                                                                                         |
| Draft details only may be subject to amendment<br>None of the statements/measurements in these particulars should be relied on as representations of fact.                                                                                                                                                                                  |

## - Call today to arrange your free valuation -

First Floor