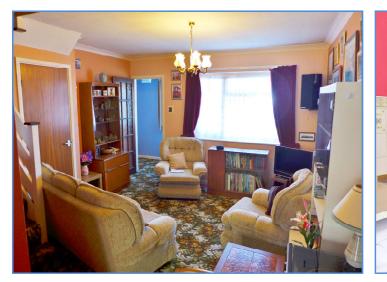

## Tower Close, Whittlesey, Peterborough PE7 1QF

Lounge

Kitchen

Conservatory

Garden

**Energy Performance Certificate** 

**Rear Aspect** 

Draft details only may be subject to amendment None of the statements/measurements in these particulars should be relied on as representations of fact. Any applications/services mentioned should not be taken as a guarantee that they are in working order.

## £174,995

gional Agency of th fear: East of England

Registered in England and Wales company No. 07655708 Registered Office: 3 Angel House, Whittlesey, Peterborough, PE7 1SE VAT No. 116 5551 26

| Ground Floor                                                                                                                                                                                                                                                                                                                                |
|---------------------------------------------------------------------------------------------------------------------------------------------------------------------------------------------------------------------------------------------------------------------------------------------------------------------------------------------|
| <b>Porch</b><br>UPVC double glazed front entrance door, UPVC double glazed window to front, door to:                                                                                                                                                                                                                                        |
| <b>WC</b><br>Fitted with a two piece suite comprising wash hand basin and close coupled WC, radiator.                                                                                                                                                                                                                                       |
| Lounge 4.94m (16'2") x 3.94m (12'11")<br>UPVC double glazed window to front, under-stairs storage cupboard, double radiator, telephone point, TV<br>point, coving to textured ceiling, stairs leading to first floor landing, open plan to:                                                                                                 |
| <b>Dining Room</b> 3.02m (9'11") x 2.38m (7'10")<br>Double radiator, coving to textured ceiling, sliding door to kitchen, door to:                                                                                                                                                                                                          |
| <b>Conservatory</b> 2.85m (9'4") x 2.68m (8'9")<br>Half brick and uPVC construction with uPVC double glazed windows, double glazed polycarbonate roof,<br>ceiling fan and light, uPVC double glazed french doors to garden.                                                                                                                 |
| <b>Kitchen</b> 3.02m (9'11") x 2.45m (8'1")<br>Fitted with a matching range of base and eye level units with worktop space over, stainless steel sink, wall<br>mounted gas combination boiler, space for fridge, washing machine and cooker, uPVC double glazed window<br>to rear, double radiator, uPVC double glazed back door to garden. |
| First Floor                                                                                                                                                                                                                                                                                                                                 |
| Landing<br>Built-in airing cupboard with, hot water tank, slatted shelving, access to loft area, door to:                                                                                                                                                                                                                                   |
| <b>Bedroom 1</b> 3.65m (12') x 2.38m (7'10") max plus 0.07m (0'3") x 0.07m (0'3") UPVC double glazed window to front, radiator, textured ceiling.                                                                                                                                                                                           |
| <b>Bedroom 2</b> 3.31m (10'10") x 2.38m (7'10") max<br>UPVC double glazed window to rear, radiator.                                                                                                                                                                                                                                         |
| <b>Bedroom 3</b> 2.45m (8'1") x 2.00m (6'7")<br>UPVC double glazed window to rear, built-in over-stairs storage cupboard, radiator, textured ceiling.                                                                                                                                                                                       |
| <b>Bathroom</b> 2.45m (8'1") x 1.93m (6'4")<br>Fitted with a three piece suite comprising bath with hand shower attachment, pedestal wash hand basin and close coupled WC, tiled surround, uPVC frosted double glazed window to front, radiator.                                                                                            |
| Outside<br>To the front there is a block paved driveway leading to attached single brick built garage and off road<br>parking, grassed area.<br>The rear garden is mainly laid to lawn with a paved area, gated side access and enclosed by conifer hedges.                                                                                 |
| Wooden Garden shed.                                                                                                                                                                                                                                                                                                                         |
| Draft details only may be subject to amendment<br>None of the statements/measurements in these particulars should be relied on as representations of fact.                                                                                                                                                                                  |