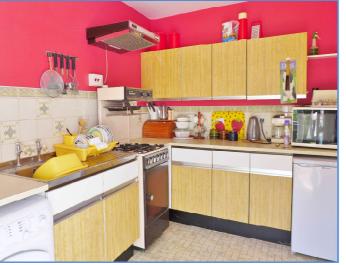

## Tower Close, Whittlesey, Peterborough PE7 1QF

Lounge

Kitchen

Conservatory

Garden

**Energy Performance Certificate** 

**Rear Aspect** 

Draft details only may be subject to amendment None of the statements/measurements in these particulars should be relied on as representations of fact. Any applications/services mentioned should not be taken as a guarantee that they are in working order.

## £174,995

gional Agency of th fear: East of England

Registered in England and Wales company No. 07655708 Registered Office: 3 Angel House, Whittlesey, Peterborough, PE7 1SE VAT No. 116 5551 26

| Ground Floor                                                                                                                                                                                                                                                                                                                                |
|---------------------------------------------------------------------------------------------------------------------------------------------------------------------------------------------------------------------------------------------------------------------------------------------------------------------------------------------|
| <b>Porch</b><br>UPVC double glazed front entrance door, UPVC double glazed window to front, door to:                                                                                                                                                                                                                                        |
| <b>WC</b><br>Fitted with a two piece suite comprising wash hand basin and close coupled WC, radiator.                                                                                                                                                                                                                                       |
| Lounge 4.94m (16'2") x 3.94m (12'11")<br>UPVC double glazed window to front, under-stairs storage cupboard, double radiator, telephone point, TV<br>point, coving to textured ceiling, stairs leading to first floor landing, open plan to:                                                                                                 |
| <b>Dining Room</b> 3.02m (9'11") x 2.38m (7'10")<br>Double radiator, coving to textured ceiling, sliding door to kitchen, door to:                                                                                                                                                                                                          |
| <b>Conservatory</b> 2.85m (9'4") x 2.68m (8'9")<br>Half brick and uPVC construction with uPVC double glazed windows, double glazed polycarbonate roof,<br>ceiling fan and light, uPVC double glazed french doors to garden.                                                                                                                 |
| <b>Kitchen</b> 3.02m (9'11") x 2.45m (8'1")<br>Fitted with a matching range of base and eye level units with worktop space over, stainless steel sink, wall<br>mounted gas combination boiler, space for fridge, washing machine and cooker, uPVC double glazed window<br>to rear, double radiator, uPVC double glazed back door to garden. |
| First Floor                                                                                                                                                                                                                                                                                                                                 |
| Landing<br>Built-in airing cupboard with, hot water tank, slatted shelving, access to loft area, door to:                                                                                                                                                                                                                                   |
| <b>Bedroom 1</b> 3.65m (12') x 2.38m (7'10") max plus 0.07m (0'3") x 0.07m (0'3") UPVC double glazed window to front, radiator, textured ceiling.                                                                                                                                                                                           |
| <b>Bedroom 2</b> 3.31m (10'10") x 2.38m (7'10") max<br>UPVC double glazed window to rear, radiator.                                                                                                                                                                                                                                         |
| <b>Bedroom 3</b> 2.45m (8'1") x 2.00m (6'7")<br>UPVC double glazed window to rear, built-in over-stairs storage cupboard, radiator, textured ceiling.                                                                                                                                                                                       |
| <b>Bathroom</b> 2.45m (8'1") x 1.93m (6'4")<br>Fitted with a three piece suite comprising bath with hand shower attachment, pedestal wash hand basin and close coupled WC, tiled surround, uPVC frosted double glazed window to front, radiator.                                                                                            |
| Outside<br>To the front there is a block paved driveway leading to attached single brick built garage and off road<br>parking, grassed area.<br>The rear garden is mainly laid to lawn with a paved area, gated side access and enclosed by conifer hedges.                                                                                 |
| Wooden Garden shed.                                                                                                                                                                                                                                                                                                                         |
| Draft details only may be subject to amendment<br>None of the statements/measurements in these particulars should be relied on as representations of fact.                                                                                                                                                                                  |