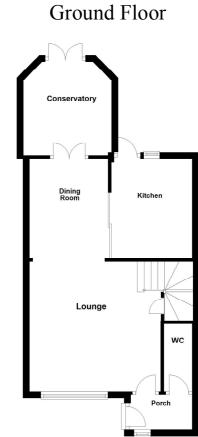

## £174,995

gional Agency of th fear: East of England

Registered in England and Wales company No. 07655708 Registered Office: 3 Angel House, Whittlesey, Peterborough, PE7 1SE VAT No. 116 5551 26

| Ground Floor                                                                                                                                                                                                                                                                                                                                |
|---------------------------------------------------------------------------------------------------------------------------------------------------------------------------------------------------------------------------------------------------------------------------------------------------------------------------------------------|
| <b>Porch</b><br>UPVC double glazed front entrance door, UPVC double glazed window to front, door to:                                                                                                                                                                                                                                        |
| <b>WC</b><br>Fitted with a two piece suite comprising wash hand basin and close coupled WC, radiator.                                                                                                                                                                                                                                       |
| Lounge 4.94m (16'2") x 3.94m (12'11")<br>UPVC double glazed window to front, under-stairs storage cupboard, double radiator, telephone point, TV<br>point, coving to textured ceiling, stairs leading to first floor landing, open plan to:                                                                                                 |
| <b>Dining Room</b> 3.02m (9'11") x 2.38m (7'10")<br>Double radiator, coving to textured ceiling, sliding door to kitchen, door to:                                                                                                                                                                                                          |
| <b>Conservatory</b> 2.85m (9'4") x 2.68m (8'9")<br>Half brick and uPVC construction with uPVC double glazed windows, double glazed polycarbonate roof,<br>ceiling fan and light, uPVC double glazed french doors to garden.                                                                                                                 |
| <b>Kitchen</b> 3.02m (9'11") x 2.45m (8'1")<br>Fitted with a matching range of base and eye level units with worktop space over, stainless steel sink, wall<br>mounted gas combination boiler, space for fridge, washing machine and cooker, uPVC double glazed window<br>to rear, double radiator, uPVC double glazed back door to garden. |
| First Floor                                                                                                                                                                                                                                                                                                                                 |
| Landing<br>Built-in airing cupboard with, hot water tank, slatted shelving, access to loft area, door to:                                                                                                                                                                                                                                   |
| <b>Bedroom 1</b> 3.65m (12') x 2.38m (7'10") max plus 0.07m (0'3") x 0.07m (0'3") UPVC double glazed window to front, radiator, textured ceiling.                                                                                                                                                                                           |
| <b>Bedroom 2</b> 3.31m (10'10") x 2.38m (7'10") max<br>UPVC double glazed window to rear, radiator.                                                                                                                                                                                                                                         |
| <b>Bedroom 3</b> 2.45m (8'1") x 2.00m (6'7")<br>UPVC double glazed window to rear, built-in over-stairs storage cupboard, radiator, textured ceiling.                                                                                                                                                                                       |
| <b>Bathroom</b> 2.45m (8'1") x 1.93m (6'4")<br>Fitted with a three piece suite comprising bath with hand shower attachment, pedestal wash hand basin and close coupled WC, tiled surround, uPVC frosted double glazed window to front, radiator.                                                                                            |
| Outside<br>To the front there is a block paved driveway leading to attached single brick built garage and off road<br>parking, grassed area.<br>The rear garden is mainly laid to lawn with a paved area, gated side access and enclosed by conifer hedges.                                                                                 |
| Wooden Garden shed.                                                                                                                                                                                                                                                                                                                         |
| Draft details only may be subject to amendment<br>None of the statements/measurements in these particulars should be relied on as representations of fact.                                                                                                                                                                                  |