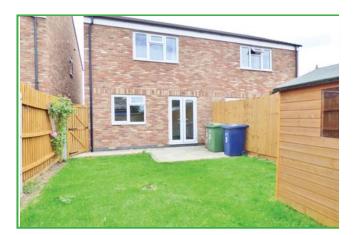

#### Outside

The rear garden is mostly laid to lawn with a variety of shrubs, enclosed by wood fencing with gated side access, wooden garden shed, paved area.

Any applications/services mentioned should not be taken as a guarantee that they are in working order.