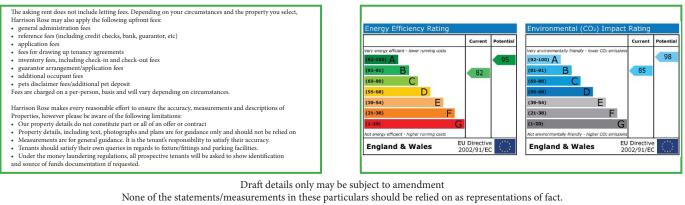

zed french doors to garden.

## **First Floor**

Landing

Built-in storage cupboard, coving to ceiling, door.

Bedroom 1 4.35m (14'3") max x 2.52m (8'3")

UPVC double glazed window to rear, radiator, coving to ceiling.

Bedroom 2 4.35m (14'3") x 2.58m (8'6") plus 0.28m (0'11") x 0.28m (0'11")

UPVC double glazed window to front, built-in storage cupboard, radiator, access to loft area.

Bathroom

Fitted with a three piece suite comprising bath with shower attachment over, pedestal wash hand basin and close coupled WC, tiled surround, heated towel rail, extractor fan, wall mounted mirror, uPVC frosted double glazed window to side.

#### Outside

The rear garden is mostly laid to lawn with a variety of shrubs, enclosed by wood fencing with gated side access, wooden garden shed, paved area.



Any applications/services mentioned should not be taken as a guarantee that they are in working order.

reations/setvices mentioned should not be taken as a guarantee that they are

Harrison Rose Property Management is a trading name of Harrison Day Ltd Registered in England and Wales company No. 10288086 | VAT No. awaiting regisration | Registered Office: 2 The Parade, Lawson Ave , Peterborough PE2 8PW