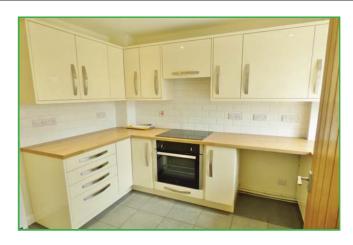

## Kitchen 2.96m (9'9") x 2.26m (7'5")

Fitted with a matching base and eye level units with drawers and cornice trims, stainless steel sink with single drainer and mixer tap, space for fridge, freezer and washing machine, built-in electric oven, built-in five ring halogen hob with pull out extractor hood over, uPVC double glazed window to front, ceramic tiled flooring, coving to ceiling with ceiling spotlights. Lounge 4.35m (14'3") x 4.12m (13'6") max