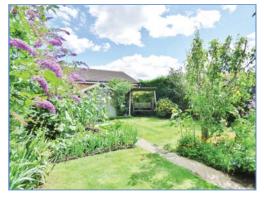

## Desley, Daintree Road, Ramsey St Marys, PE26 2TF.

Kitchen/ Breakfast Room

Lounge

Bedroom One

Rear Garden Aspect 1

**Energy Performance Certificate** 

Rear Garden Aspect 2

Draft details only may be subject to amendment None of the statements/measurements in these particulars should be relied on as representations of fact. Any applications/services mentioned should not be taken as a guarantee that they are in working order.

#### Outside

The front of the property is enclosed via hedge, mainly laid to gravel allowing for ample off road parking, access to an up and over garage.

Enclosed generous sized rear garden, mainly laid to lawn with a patio area, a mixture of shrubs and bushed to border, pathway leading to the end of the garden, wooden decking area. Access to two storage cupboards.