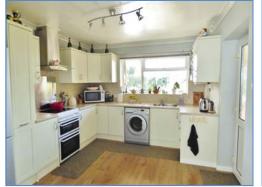

Kitchen/Breakfast Room 3.73m (12'3") x 3.08m (10'1") max

Fitted with a matching range of base and eye level units with worktop space over, 1+1/2 bowl sink with mixer tap, space for fridge, washing machine and cooker, uPVC double glazed window to rear, radiator, laminate flooring, coving to ceiling, door to: