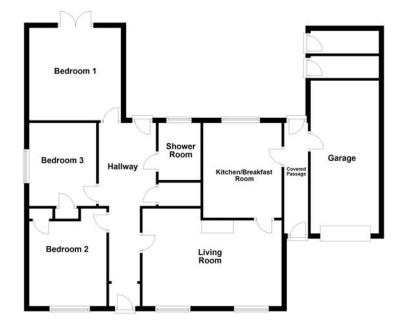

### Floorplan

- To arrange a viewing, please call us 01733 202525 -

#### **Ground Floor**

#### Porch

Entrance door, open plan to:

#### Hallway

Coving to ceiling, access to loft, open plan, doors to:

**Living Room** 5.46m (17'11")max x 3.83m (12'7")max

Two uPVC double glazed windows to front, feature fireplace, two single radiators, TV point, coving to ceiling, door to:

Kitchen/Breakfast Room 3.73m (12'3") x 3.08m (10'1") max

Fitted with a matching range of base and eye level units with worktop space over, 1+1/2 bowl sink with mixer tap, space for fridge, washing machine and cooker, uPVC double glazed window to rear, radiator, laminate flooring, coving to ceiling, door to:

#### **Covered Passage**

Door to rear garden, door to front and further door to garage.

Bedroom 1 3.64m (11'11") x 3.60m (11'10")

Single radiator, coving to ceiling, ceiling lights, double doors to rear garden.

Bedroom 2 3.83m (12'7") x 3.03m (9'11")

UPVC double glazed window to front, storage cupboard, single radiator, coving to ceiling.

Bedroom 3 3.26m (10'9") x 2.63m (8'7")

UPVC double glazed window to side, single radiator, coving to ceiling.

#### **Shower Room**

Fitted with a three piece suite comprising shower enclosure, low-level WC and pedestal wash hand basin, tiled surround, ceiling lights, uPVC frosted double glazed window to rear.