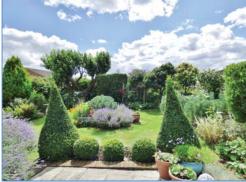

#### Outside

The front of the property is enclosed via hedge, mainly laid to gravel allowing for ample off road parking, access to an up and over garage.

Enclosed generous sized rear garden, mainly laid to lawn with a patio area, a mixture of shrubs and bushed to border, pathway leading to the end of the garden, wooden decking area. Access to two storage cupboards.