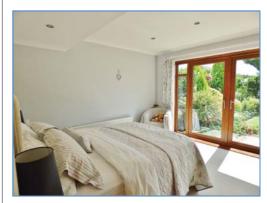

#### **Covered Passage**

Door to rear garden, door to front and further door to garage.

Bedroom 1 3.64m (11'11") x 3.60m (11'10")

Single radiator, coving to ceiling, ceiling lights, double doors to rear garden.