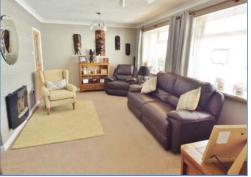

#### Hallway

Coving to ceiling, access to loft, open plan, doors to:

**Living Room** 5.46m (17'11")max x 3.83m (12'7")max

Two uPVC double glazed windows to front, feature fireplace, two single radiators, TV point, coving to ceiling, door to: