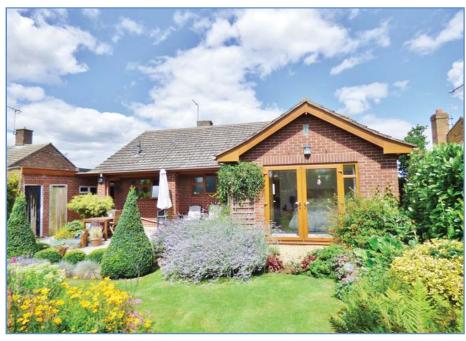

# **FOR SALE**

Detached three bedroom bungalow in Ramsey St Marys.

Desley, Daintree Road, Ramsey St Marys, PE26 2TF.

- DEATCHED BUNGALOW
- THREE BEDROOMS
- KITCHEN/ BREAKFAST ROOM
- GARAGE & OFF ROAD PARKING
- GENEROUSLY SIZED REAR GARDEN

#### Outside

The front of the property is enclosed via hedge, mainly laid to gravel allowing for ample off road parking, access to an up and over garage.

Enclosed generous sized rear garden, mainly laid to lawn with a patio area, a mixture of shrubs and bushed to border, pathway leading to the end of the garden, wooden decking area. Access to two storage cupboards.