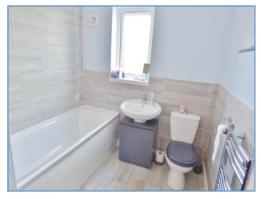

#### **Bathroom**

Fitted with a three piece suite comprising a bath with shower over, pedestal wash hand basin and low-level WC, heated towel rail, extractor fan, built-in storage cupboard, uPVC frosted double glazed window to rear.