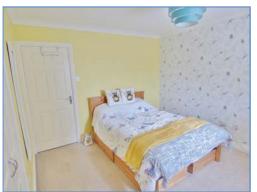

#### Landing

UPVC double glazed window to side, doors to:

**Bedroom 1** 3.52m (11'6") x 3.22m (10'7")

UPVC double glazed window to front, single radiator, two built-in storage cupboards, TV point, coving to ceiling.

Bedroom 2 3.59m (11'9") x 2.09m (6'10")

UPVC double glazed window to rear, radiator, coving to ceiling.