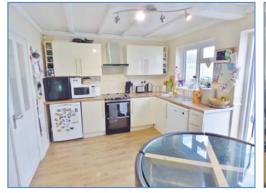

**Kitchen/Diner** 4.22m (13'10") x 3.04m (10')

Fitted with a matching range of base and eye level units with worktop space over, sink with mixer tap, space for fridge, dishwasher and cooker, single radiator, laminate flooring, uPVC double glazed window to rear, flooring, double doors to: