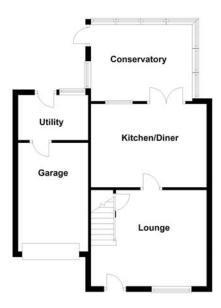

#### **Ground Floor**

**Lounge** 4.26m (14')max x 3.96m (13')max

Entrance door, built-in storage cupboard, single radiator, telephone and TV point, coving to ceiling, stairs leading to landing, uPVC double glazed window to front, door to:

**Kitchen/Diner** 4.22m (13'10") x 3.04m (10')

Fitted with a matching range of base and eye level units with worktop space over, sink with mixer tap, space for fridge, dishwasher and cooker, single radiator, laminate flooring, uPVC double glazed window to rear, flooring, double doors to:

Conservatory 3.7m (12'2") x 3.04m (9'3")

UPVC double glazed window surround, laminate flooring, door to rear garden.

#### Outside

The front of the property is mainly laid to lawn with a paved driveway leading to an up and over garage, door to utility area, space for fridge, washing machine and tumble dryer, uPVC double glazed window to rear, door leading to rear garden. Rear Garden, mainly laid to lawn with a patio area, external tap and lighting.

#### Ground Floor

First Floor

- To arrange a viewing, please call us 01733 202525 -