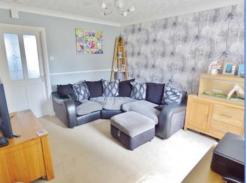

#### **Ground Floor**

**Lounge** 4.26m (14')max x 3.96m (13')max

Entrance door, built-in storage cupboard, single radiator, telephone and TV point, coving to ceiling, stairs leading to landing, uPVC double glazed window to front, door to: