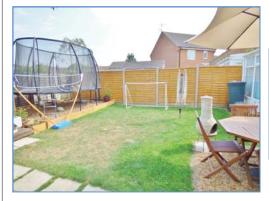

#### Outside

The front of the property is mainly laid to lawn with a paved driveway leading to an up and over garage, door to utility area, space for fridge, washing machine and tumble dryer, uPVC double glazed window to rear, door leading to rear garden. Rear Garden, mainly laid to lawn with a patio area, external tap and lighting.