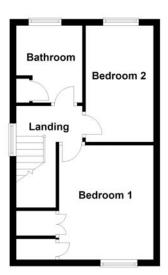

#### Landing

UPVC double glazed window to side, doors to:

**Bedroom 1** 3.52m (11'6") x 3.22m (10'7")

UPVC double glazed window to front, single radiator, two built-in storage cupboards, TV point, coving to ceiling.

Bedroom 2 3.59m (11'9") x 2.09m (6'10")

UPVC double glazed window to rear, radiator, coving to ceiling.

#### **Bathroom**

Fitted with a three piece suite comprising a bath with shower over, pedestal wash hand basin and low-level WC, heated towel rail, extractor fan, built-in storage cupboard, uPVC frosted double glazed window to rear.