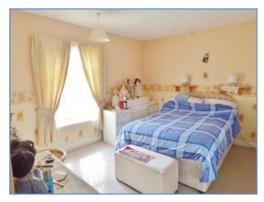

### Station Road, Whittlesey, Peterborough, PE7 1UE.

Lounge

Kitchen/Diner

Bedroom

Conservatory

Energy Performance Certificate
To Follow

**Energy Performance Certificate** 

Rear Garden

#### Landing

Built-in storage cupboard, doors to:

Bedroom 1 4.19m (13'9")max x 3.63m (11'11")

UPVC double glazed window to front, door to:

Bedroom 2 3.57m (11'8") x 2.41m (7'11")

UPVC double glazed window to rear, built-in storage cupboard, door to: