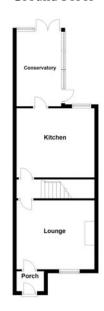

#### **Ground Floor**

#### **Porch**

Entrance door, door to;

**Lounge** 4.06m (13'4")max x 3.63m (11'11")max

UPVC double glazed window to front, electric heating, TV point, coving to ceiling, door to:

#### Hall

Stair leading to landing, door to:

Kitchen 4.06m (13'4") x 3.64m (11'11")

Fitter with base and eye level units with worktop over, sink with mixer tap, space for fridge, washing machine and cooker, electric heating, uPVC double glazed window to rear, door to:

**Conservatory** 3.91m (12'10")max x 2.31m (7'7")

UPVC double glazed window surround, electric heating, door to rear garden, further double doors to rear garden.