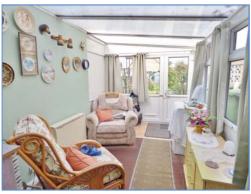

### Station Road, Whittlesey, Peterborough, PE7 1UE.

Lounge

Kitchen/Diner

Bedroom

Conservatory

Energy Performance Certificate
To Follow

**Energy Performance Certificate** 

Rear Garden

**Conservatory** 3.91m (12'10")max x 2.31m (7'7")

UPVC double glazed window surround, electric heating, door to rear garden, further double doors to rear garden.