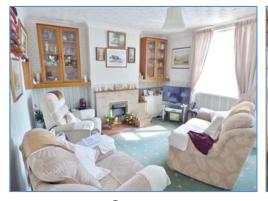

### Station Road, Whittlesey, Peterborough, PE7 1UE.

Lounge

Kitchen/Diner

Bedroom

Conservatory

Energy Performance Certificate
To Follow

**Energy Performance Certificate** 

Rear Garden

#### **Porch**

Entrance door, door to;

**Lounge** 4.06m (13'4")max x 3.63m (11'11")max

UPVC double glazed window to front, electric heating, TV point, coving to ceiling, door to: