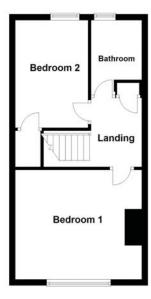

#### First Floor

#### Landing

Built-in storage cupboard, doors to:

Bedroom 1 4.19m (13'9")max x 3.63m (11'11")

UPVC double glazed window to front, door to:

Bedroom 2 3.57m (11'8") x 2.41m (7'11")

UPVC double glazed window to rear, built-in storage cupboard, door to:

#### **Bathroom**

Fitted with a three piece suite comprising a bath, pedestal wash hand basin and low-level WC, tiled splashbacks, uPVC frosted double glazed window to rear.