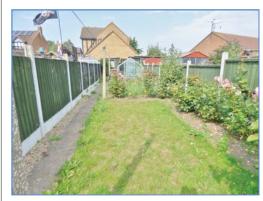

### Station Road, Whittlesey, Peterborough, PE7 1UE.

Lounge

Kitchen/Diner

Bedroom

Conservatory

Energy Performance Certificate
To Follow

**Energy Performance Certificate** 

Rear Garden

#### Outside

The front of the property is enclosed via a dwarf wall, mainly laid to gravel with a pathway leading to porch. Enclosed rear garden, mainly laid to lawn with a patio area, pathway leading to rear garden, a mixture of shrubs and bushes to border.