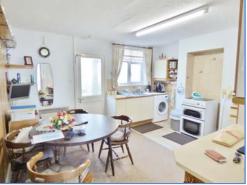

### Station Road, Whittlesey, Peterborough, PE7 1UE.

Lounge

Kitchen/Diner

Bedroom

Conservatory

Energy Performance Certificate
To Follow

**Energy Performance Certificate** 

Rear Garden

#### Hall

Stair leading to landing, door to:

Kitchen 4.06m (13'4") x 3.64m (11'11")

Fitter with base and eye level units with worktop over, sink with mixer tap, space for fridge, washing machine and cooker, electric heating, uPVC double glazed window to rear, door to: