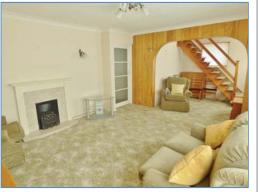

#### **Porch**

Entrance door, two windows to side, door to:

**Lounge/Diner** 7.07m (23'2") x 3.76m (12'4") max

Two uPVC double glazed window to front and uPVC double glazed window to side, feature gas fireplace, TV and telephone point, coving to ceiling, two radiators, stairs leading to **Loft Room** 4.89m (16'1")  $\times$  3.94m (12'11") UPVC double glazed window to side, Storage cupboard, radiator, double door, door to: