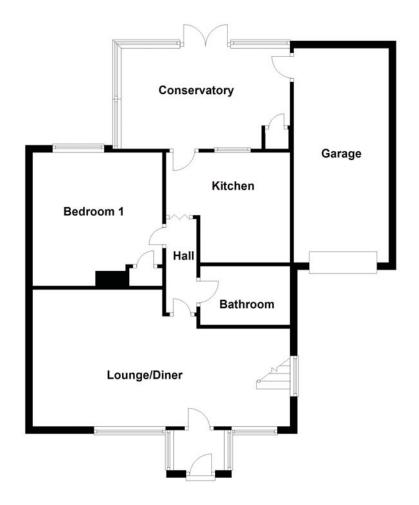

#### **Ground Floor**

#### **Porch**

Entrance door, two windows to side, door to:

**Lounge/Diner** 7.07m (23'2") x 3.76m (12'4") max

Two uPVC double glazed window to front and uPVC double glazed window to side, feature gas fireplace, TV and telephone point, coving to ceiling, two radiators, stairs leading to **Loft Room** 4.89m (16'1")  $\times$  3.94m (12'11") UPVC double glazed window to side, Storage cupboard, radiator, double door, door to:

#### Hall

Doors to:

**Kitchen** 3.41m (11'2") max x 3.03m (9'11") max

Fitted with a matching range of base and eye level units with worktop space over, sink with mixer tap, built-in electric oven, four ring electric hobs with extractor hood, space for fridge, window to rear, coving to ceiling, door to:

**Conservatory** 4.65m (15'3") max x 2.76m (9'1") max

UPVC double glazed window surround, built-in storage cupboard, space for washing machine, access to gas boiler, door to garage, double doors to rear garden.

#### **Bathroom**

Fitted with a three piece suite comprising a bath, pedestal wash hand basin and low-level WC, single radiator, coving to ceiling.

Bedroom 1 3.67m (12') x 3.47m (11'5")

UPVC double glazed window to rear, built-in storage cupboard, telephone and TV point, single radiator, door to:

#### Floorplan

- To arrange a viewing, please call us 01733 202525 -