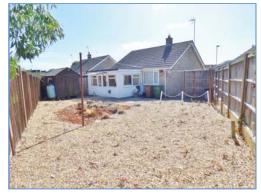

#### Outside

The front of the property is mainly laid to gravel with driveway leading to garage via an up and over door, pathway leading to side gate to rear. Low maintenance garden, mainly laid to gravel with a patio area.