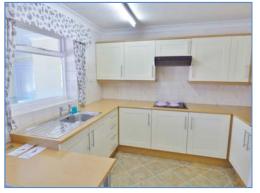

#### Hall

Doors to:

**Kitchen** 3.41m (11'2") max x 3.03m (9'11") max

Fitted with a matching range of base and eye level units with worktop space over, sink with mixer tap, built-in electric oven, four ring electric hobs with extractor hood, space for fridge, window to rear, coving to ceiling, door to: