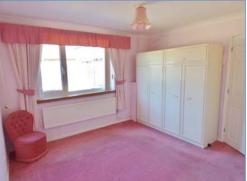

#### **Bathroom**

Fitted with a three piece suite comprising a bath, pedestal wash hand basin and low-level WC, single radiator, coving to ceiling.

Bedroom 1 3.67m (12') x 3.47m (11'5")

UPVC double glazed window to rear, built-in storage cupboard, telephone and TV point, single radiator, door to: