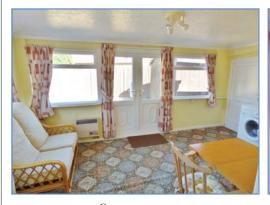

**Conservatory** 4.65m (15'3") max x 2.76m (9'1") max

UPVC double glazed window surround, built-in storage cupboard, space for washing machine, access to gas boiler, door to garage, double doors to rear garden.