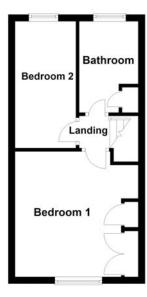

#### **First Floor**

#### Landing

Doors to:

Bedroom 1 3.67m (12') max x 3.60m (11'10")

UPVC double glazed window to front, built-in storage cupboards, single radiator.

Bedroom 2 3.71m (12'2") x 1.77m (5'10")

UPVC double glazed window to rear, single radiator, access to loft.

#### **Bathroom**

Fitted with a three piece suite comprising a bath, pedestal wash hand basin and low-level WC, extractor fan, shaver point, uPVC double glazed window to rear, built-in airing cupboard with access to gas boiler.