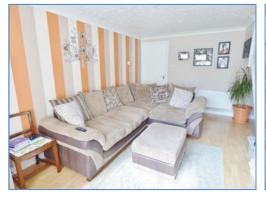

Lounge 4.74m (15'7") x 3.60m (11'10")

Single radiator, laminate flooring, telephone and TV point, coving to ceiling, stairs leading to landing, uPVC sliding door to rear garden.