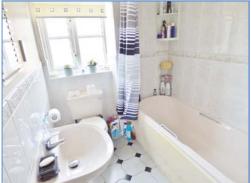

#### **Bathroom**

Fitted with a three piece suite comprising a bath, pedestal wash hand basin and low-level WC, extractor fan, shaver point, uPVC double glazed window to rear, built-in airing cupboard with access to gas boiler.