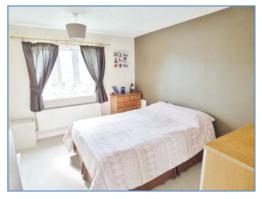

#### Landing

Doors to:

Bedroom 1 3.67m (12') max x 3.60m (11'10")

UPVC double glazed window to front, built-in storage cupboards, single radiator.

Bedroom 2 3.71m (12'2") x 1.77m (5'10")

UPVC double glazed window to rear, single radiator, access to loft.