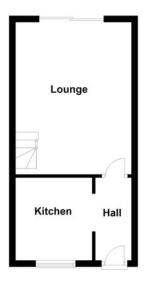

#### **Ground Floor**

#### Hall

Entrance door to, open plan to:

**Kitchen** 2.58m (8'5") x 2.38m (7'10")

Fitted with a matching range of base and eye level units with worktop space over, sink with mixer tap, space for fridge, washing machine and cooker, uPVC double glazed window to front.

Lounge 4.74m (15'7") x 3.60m (11'10")

Single radiator, laminate flooring, telephone and TV point, coving to ceiling, stairs leading to landing, uPVC sliding door to rear garden.