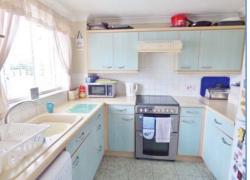

#### Hall

Entrance door to, open plan to:

**Kitchen** 2.58m (8'5") x 2.38m (7'10")

Fitted with a matching range of base and eye level units with worktop space over, sink with mixer tap, space for fridge, washing machine and cooker, uPVC double glazed window to front.