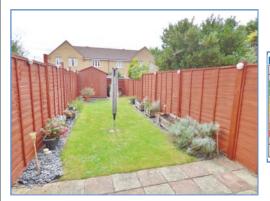

#### Outside

The front of the property is mainly laid to paved allowing for allocated off road parking. Rear garden, mainly laid to lawn with a patio area, decorative slate chippings to border.

Draft details only may be subject to amendment None of the statements/measurements in these particulars should be relied on as representations of fact Any applications/services mentioned should not be taken as a guarantee that they are in working order. - Call today to arrange your free valuation -