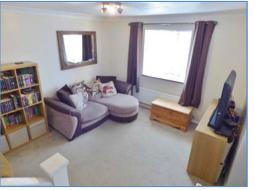

#### **Porch**

Entrance door, window to rear, door to:

**Lounge** 3.58m (11'9") x 3.93m (12'11")

UPVC double glazed box window to front, single radiator, telephone and TV point, coving to ceiling, stairs leading to landing, door to: