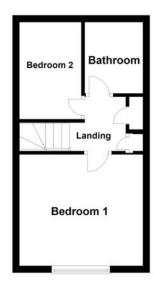

#### First Floor

#### Landing

Built-in storage cupboards, doors to:

Bedroom 1 3.60m (11'10") x 3.25m (10'8")

UPVC double glazed window to front, single radiator.

Bedroom 2 2.83m (9'4") x 1.81m (5'11")

Access to loft, single radiator.

#### **Bathroom**

Fitted with a three piece suite comprising bath with shower over, pedestal wash hand basin and low-level WC, tiled splashbacks.