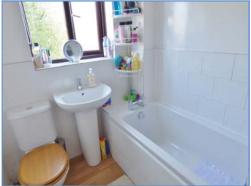

#### **Bathroom**

Fitted with a three piece suite comprising bath with shower over, pedestal wash hand basin and low-level WC, tiled splashbacks.