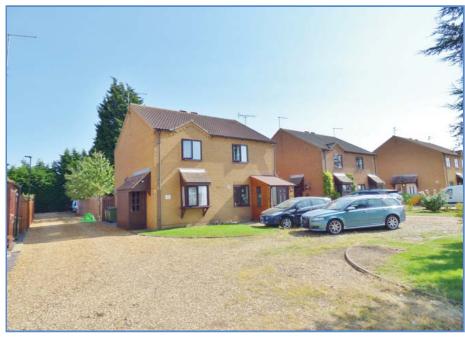

## **FOR SALE**

Semi-detached, two bedroom home located in Turves

Burnt House Road, Turves, Whittlesey, PE7 2DP.

- IDEAL FIRST TIME BUY/ INVESTMENT
- VILLAGE LOCATION
- TWO BEDROOMS
- KITCHEN/DINER
- REAR GARDEN

#### Outside

The front of the property is mainly laid to gravel allowing for off road parking with lawn to the front, pathway leading to front entrance door. Rear garden, mainly laid to lawn with a patio area, a mixture of mature trees to border and external tap.