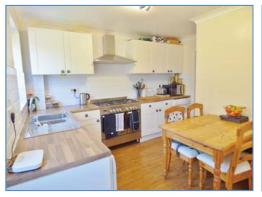

Kitchen/Diner 3.61m (11'10") max x 3.21m (10'6")

Fitted with a matching range of base and eye level units with worktop space over, 1+1/2 bowl sink with mixer tap, fitted range cooker to include double oven, five gas ring hob, extractor fan, space for washing machine, tumble drier and fridge, single radiator, coving to ceiling, Karndean flooring, built-in storage cupboard, access to gas boiler, uPVC double glazed window to rear, door to rear garden.