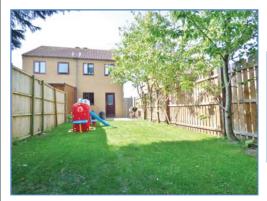

#### Outside

The front of the property is mainly laid to gravel allowing for off road parking with lawn to the front, pathway leading to front entrance door. Rear garden, mainly laid to lawn with a patio area, a mixture of mature trees to border and external tap.