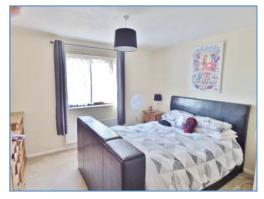

#### Landing

Built-in storage cupboards, doors to:

Bedroom 1 3.60m (11'10") x 3.25m (10'8")

UPVC double glazed window to front, single radiator.

Bedroom 2 2.83m (9'4") x 1.81m (5'11")

Access to loft, single radiator.