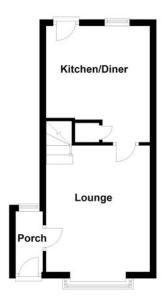

#### **Ground Floor**

#### **Porch**

Entrance door, window to rear, door to:

**Lounge** 3.58m (11'9") x 3.93m (12'11")

UPVC double glazed box window to front, single radiator, telephone and TV point, coving to ceiling, stairs leading to landing, door to:

Kitchen/Diner 3.61m (11'10") max x 3.21m (10'6")

Fitted with a matching range of base and eye level units with worktop space over, 1+1/2 bowl sink with mixer tap, fitted range cooker to include double oven, five gas ring hob, extractor fan, space for washing machine, tumble drier and fridge, single radiator, coving to ceiling, Karndean flooring, built-in storage cupboard, access to gas boiler, uPVC double glazed window to rear, door to rear garden.

#### First Floor

#### Landing

Built-in storage cupboards, doors to:

Bedroom 1 3.60m (11'10") x 3.25m (10'8")

UPVC double glazed window to front, single radiator.

Bedroom 2 2.83m (9'4") x 1.81m (5'11")

Access to loft, single radiator.

#### **Bathroom**

Fitted with a three piece suite comprising bath with shower over, pedestal wash hand basin and low-level WC, tiled splashbacks.

#### Ground Floor

First Floor

- To arrange a viewing, please call us 01733 202525 -