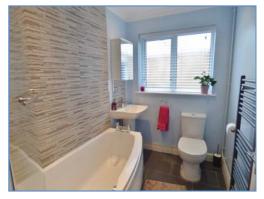

### Riverside Close, Whittlesey, Peterborough, PE7 1DL.

Re-fitted Kitchen

Lounge

Re-fitted Bathroom

Bedroom

**Energy Performance Certificate** 

Rear Aspect

Draft details only may be subject to amendment None of the statements/measurements in these particulars should be relied on as representations of fact.

#### **Bathroom**

Re-fitted with a three piece suite comprising a bath, pedestal wash hand basin and low-level WC, heated towel rail, extractor fan, tiled surround, coving to ceiling, ceiling lights, uPVC frosted double glazed window to side.