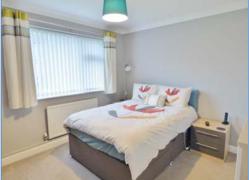

### Riverside Close, Whittlesey, Peterborough, PE7 1DL.

Re-fitted Kitchen

Lounge

Re-fitted Bathroom

Bedroom

**Energy Performance Certificate** 

Rear Aspect

Draft details only may be subject to amendment None of the statements/measurements in these particulars should be relied on as representations of fact.

#### Hall

Access to loft, doors to:

**Bedroom 1** 3.69m (12'1")max x 3.47m (11'5")

UPVC double glazed window to rear, single radiator, coving to ceiling, built-in wardrobe, built-in airing cupboard.

**Bedroom 2** 3.48m (11'5") max x 3.03m (9'11")max Single radiator, sliding doors to rear garden.