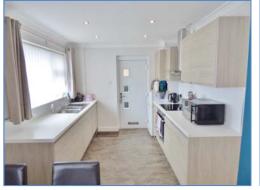

### Riverside Close, Whittlesey, Peterborough, PE7 1DL.

Re-fitted Kitchen

Lounge

Re-fitted Bathroom

Bedroom

**Energy Performance Certificate** 

Rear Aspect

Draft details only may be subject to amendment None of the statements/measurements in these particulars should be relied on as representations of fact.

#### **Ground Floor**

Re-fitted Kitchen 2.69m (8'10") x 2.48m (8'2")

Re-fitted with a matching range of base and eye level units with worktop space over, 1+1/2 bowl sink with mixer tap, built-in electric oven, built-in electric induction hob with extractor hood over, built-in dishwasher and washing machine, space for fridge, uPVC double glazed window to front, open plan to: