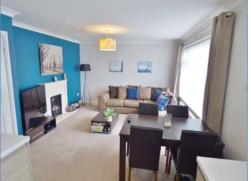

### Riverside Close, Whittlesey, Peterborough, PE7 1DL.

Re-fitted Kitchen

Lounge

Re-fitted Bathroom

Bedroom

**Energy Performance Certificate** 

Rear Aspect

Draft details only may be subject to amendment None of the statements/measurements in these particulars should be relied on as representations of fact.

Lounge 3.45m (11'5") x 3.78m (12'5")

Feature living flame effect fireplace, single radiator, telephone and TV point, coving to ceiling, uPVC double glazed window to front, door to: