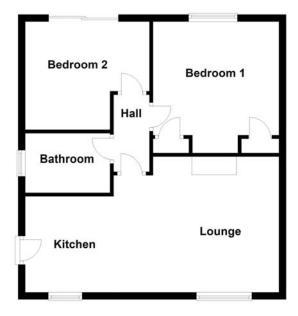

#### **Ground Floor**

Re-fitted Kitchen 2.69m (8'10") x 2.48m (8'2")

Re-fitted with a matching range of base and eye level units with worktop space over, 1+1/2 bowl sink with mixer tap, built-in electric oven, built-in electric induction hob with extractor hood over, built-in dishwasher and washing machine, space for fridge, uPVC double glazed window to front, open plan to:

Lounge 3.45m (11'5") x 3.78m (12'5")

Feature living flame effect fireplace, single radiator, telephone and TV point, coving to ceiling, uPVC double glazed window to front, door to:

#### Hall

Access to loft, doors to:

**Bedroom 1** 3.69m (12'1")max x 3.47m (11'5")

UPVC double glazed window to rear, single radiator, coving to ceiling, built-in wardrobe, built-in airing cupboard.

**Bedroom 2** 3.48m (11'5") max x 3.03m (9'11")max Single radiator, sliding doors to rear garden.

#### **Bathroom**

Re-fitted with a three piece suite comprising a bath, pedestal wash hand basin and low-level WC, heated towel rail, extractor fan, tiled surround, coving to ceiling, ceiling lights, uPVC frosted double glazed window to side.

Floorplan

- To arrange a viewing, please call us 01733 202525 -