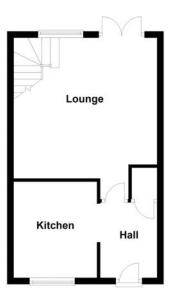

#### **Ground Floor**

#### Hall

Entrance door, single radiator, telephone point, coving to ceiling, door to lounge, open plan to:

#### **Kitchen** 2.96m (9'8") x 2.55m (8'4")

Fitted with a matching range of base and eye level units with worktop space over, sink with mixer tap, built-in electric oven, four ring hob, built-in fridge and freezer, space for dishwasher and washing machine, coving to ceiling, uPVC double glazed window.

#### **Lounge** 4.97m (16'4")max x 4.39m (14'5")max

Single radiator, TV point, coving to ceiling, stairs leading to landing, door, double door, uPVC double glazed window to rear.