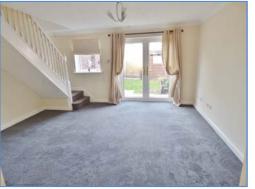

#### **Lounge** 4.97m (16'4")max x 4.39m (14'5")max

Single radiator, TV point, coving to ceiling, stairs leading to landing, door, double door, uPVC double glazed window to rear.