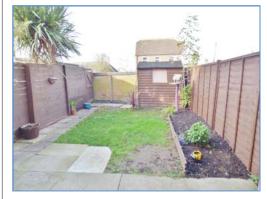

#### Outside

The front of the property is low maintenance, with decorative gravel, allocated parking to the front. Enclosed rear garden, mainly laid to lawn with a patio area, pathway leading to rear, a mixture shrubs and bushes to boarder, gate for rear access, external lighting.