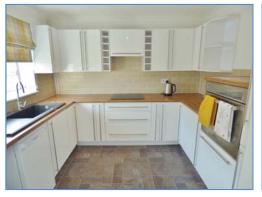

#### **Kitchen** 2.96m (9'8") x 2.55m (8'4")

Fitted with a matching range of base and eye level units with worktop space over, sink with mixer tap, built-in electric oven, four ring hob, built-in fridge and freezer, space for dishwasher and washing machine, coving to ceiling, uPVC double glazed window.