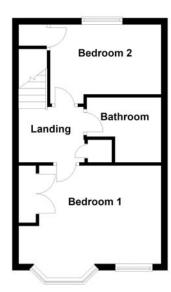

#### First Floor

### Landing

Built-in storage cupboard with access to gas boiler, access to loft, doors to:

#### **Bedroom 1** 4.39m (14'5") x 3.03m (9'11")

UPVC double glazed bay window to front, and uPVC double glazed window to front, built-in wardrobe, single radiator.

#### Bedroom 2 3.42m (11'3") x 2.43m (8')

UPVC double glazed window to rear, single radiator, built-in storage cupboard/

#### **Bathroom**

Fitted with a three piece suite comprising a bath with electric shower over, pedestal wash hand basin and low-level WC, tiled surround, heated towel rail, extractor fan, single radiator.