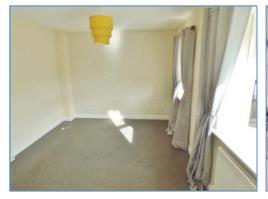

#### **Bedroom 1** 4.39m (14'5") x 3.03m (9'11")

UPVC double glazed bay window to front, and uPVC double glazed window to front, built-in wardrobe, single radiator.

#### Bedroom 2 3.42m (11'3") x 2.43m (8')

UPVC double glazed window to rear, single radiator, built-in storage cupboard/