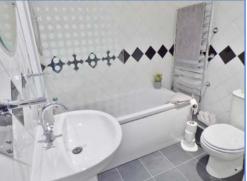

#### **Bathroom**

Fitted with a three piece suite comprising a bath with electric shower over, pedestal wash hand basin and low-level WC, tiled surround, heated towel rail, extractor fan, single radiator.