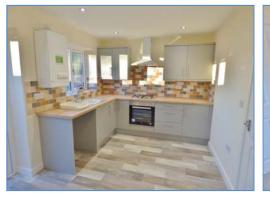

#### Kitchen/Dining Room 4.07m (13'6") x 2.66m (8'9")

Fitted with a matching range of base and eye level units with worktop space over, sink with mixer tap, built-in oven, four ring gas hob with extractor hood over, space for fridge and washing machine, access to gas boiler, ceiling lights, single radiator, uPVC double glazed window to rear, double doors to rear garden, door to: