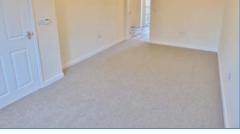

#### **Ground Floor**

Hall Entrance door, single radiator, stairs leading to landing, doors to:

**Lounge** 5.28m (17'4")max x 3.06m (10') max UPVC double glazed window to front, single radiator, telephone and TV point, door to: