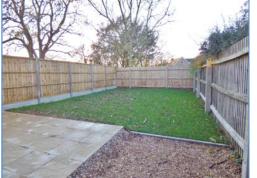

#### Outside

The front of the property is mainly laid to gravel allowing for off road parking, pathway leading to front entrance door, side gate. Enclosed rea garden, mainly laid to lawn with a patio area and gravel to the side.