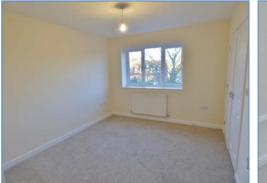

#### **First Floor**

Landing Single radiator, access to loft, doors to:

**Bedroom 1** 3.65m (12') x 2.97m (9'9") UPVC double glazed window to front, TV and telephone point, single radiator, built-in wardrobe.

**Bedroom 2** 4.11m (13'6") x 1.94m (6'4") Two uPVC double glazed windows to rear, single radiator, TV point.