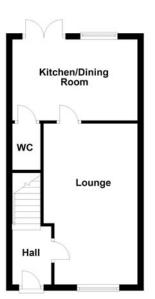

#### **Ground Floor**

Hall Entrance door, single radiator, stairs leading to landing, doors to:

**Lounge** 5.28m (17'4")max x 3.06m (10') max UPVC double glazed window to front, single radiator, telephone and TV point, door to:

#### Kitchen/Dining Room 4.07m (13'6") x 2.66m (8'9")

Fitted with a matching range of base and eye level units with worktop space over, sink with mixer tap, built-in oven, four ring gas hob with extractor hood over, space for fridge and washing machine, access to gas boiler, ceiling lights, single radiator, uPVC double glazed window to rear, double doors to rear garden, door to:

#### WC

Fitted with a two piece suite comprising, a pedestal wash hand basin, low-level WC and heated towel rail, extractor fan.

#### Ground Floor