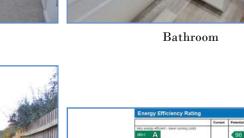

#### Bathroom

Fitted with a three piece suite comprising a bath with shower over, pedestal wash hand basin and low-level WC, heated towel rail, extractor fan, ceiling lights, uPVC double glazed window to side.

#### T: 01733 202525 | info@harrisonroseproperty.com | F: 01733 202962

ngland & Wale

**Energy Performance Certificate** 

www.harrisonroseproperty.com