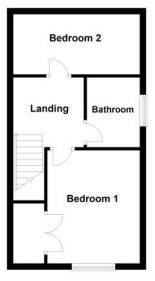

#### **First Floor**

Landing Single radiator, access to loft, doors to:

**Bedroom 1** 3.65m (12') x 2.97m (9'9") UPVC double glazed window to front, TV and telephone point, single radiator, built-in wardrobe.

**Bedroom 2** 4.11m (13'6") x 1.94m (6'4") Two uPVC double glazed windows to rear, single radiator, TV point.

#### Bathroom

Fitted with a three piece suite comprising a bath with shower over, pedestal wash hand basin and low-level WC, heated towel rail, extractor fan, ceiling lights, uPVC double glazed window to side.

# - Call today to arrange your free valuation -

First Floor

- To arrange a viewing, please call us 01733 202525 -