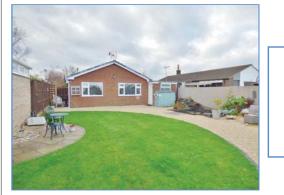

## Outside

The front of the property is mainly laid to gravel with lawn to the side, wooden gates leading to front entrance door, external light, side gate. Enclosed rear garden, mainly laid to gravel with a lawned and patio area to the side, a mixture of shrubs and bushes to border, external lighting.