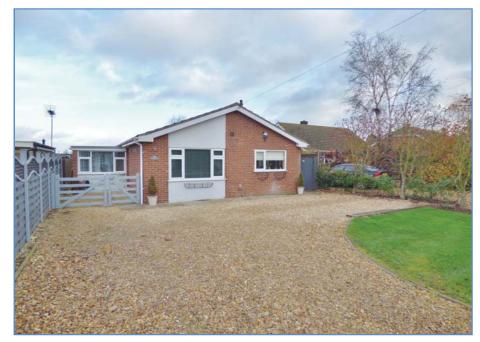

## Outside

The front of the property is mainly laid to gravel with lawn to the side, wooden gates leading to front entrance door, external light, side gate. Enclosed rear garden, mainly laid to gravel with a lawned and patio area to the side, a mixture of shrubs and bushes to border, external lighting.