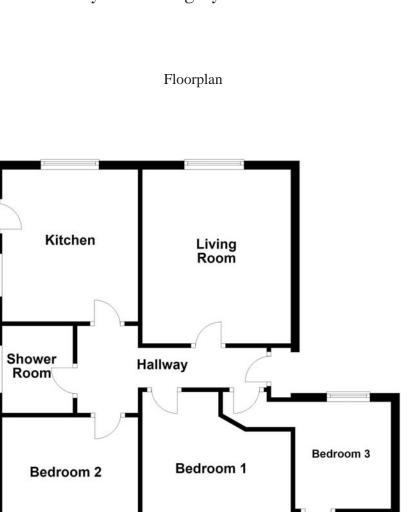

### **Ground Floor**

Hallway Entrance door, doors to:

### Kitchen 3.53m (11'7") x 3.15m (10'4")

Fitted with a matching range of base and eye level units with Santorini Quartz champagne worktop space over, sink with mixer tap, built-in oven, four ring electric hob with extractor hood over, built-in slim line dishwasher, built-in bin, single radiator, tiled flooring, uPVC double glazed window to rear and side.

Living Room 4.04m (13'3") x 3.44m (11'4") UPVC double glazed window to rear, single radiator, TV point.

Utility 2.22m (7'4") x 1.92m (6'3") Sink with mixer tap, tiled flooring, uPVC double glazed window to front.

**Bedroom 1** 3.52m (11'7") max x 3.44m (11'4") UPVC double glazed window to front, single radiator.

**Bedroom 2** 3.15m (10'4") x 2.93m (9'7") UPVC double glazed window to front, single radiator

**Bedroom 3** 3.63m (13'3") x 2.72m (8'11") UPVC double glazed window to rear, single radiator.

#### **Shower Room**

Fitted with a three piece suite comprising, a shower enclosure, low-level WC and pedestal wash hand basin, heated towel rail, tiled splashback.