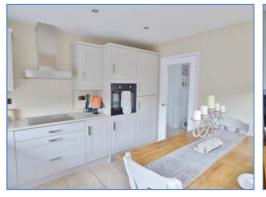

Roman Bank, Moulton Seas End, Spalding, PE12 6LG.

Kitchen

Lounge

Bedroom

Rear Garden Aspect 1

Energy Efficiency Rating

**Energy Performance Certificate** 

Rear Garden Aspect 2

### Kitchen 3.53m (11'7") x 3.15m (10'4")

Fitted with a matching range of base and eye level units with Santorini Quartz champagne worktop space over, sink with mixer tap, built-in oven, four ring electric hob with extractor hood over, built-in slim line dishwasher, built-in bin, single radiator, tiled flooring, uPVC double glazed window to rear and side.