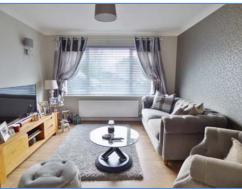

Roman Bank, Moulton Seas End, Spalding, PE12 6LG.

Kitchen

Lounge

Bedroom

Rear Garden Aspect 1

Energy Efficiency Rating

**Energy Performance Certificate** 

Rear Garden Aspect 2

Living Room 4.04m (13'3") x 3.44m (11'4") UPVC double glazed window to rear, single radiator, TV point.

Utility 2.22m (7'4") x 1.92m (6'3") Sink with mixer tap, tiled flooring, uPVC double glazed window to front.