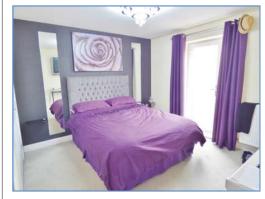

#### **Covered Balcony**

Laid to astro turf.

Bedroom 1 3.99m (13'1") x 3.55m (11'8")

Built-in wardrobe, single radiator, TV point, door opening onto Juliet balcony.

Bedroom 2 2.97m (9'9") x 2.79m (9'2")

UPVC double glazed window to side, single radiator.