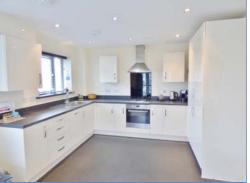

#### Kitchen 7.30m (23'11")max x 3.75m (12'4") max

Fitted with a matching range of base and eye level units with worktop space over, 1+1/2 bowl sink with mixer tap, built-in fridge, freezer and dishwasher, built-in electric oven, four ring gas hob with extractor hood over, two radiators, telephone and TV point, ceiling lights, two uPVC double glazed windows to rear, double doors leading to