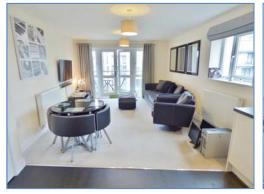

#### **Covered Balcony**

Laid to astro turf.

Bedroom 1 3.99m (13'1") x 3.55m (11'8")

Built-in wardrobe, single radiator, TV point, door opening onto Juliet balcony.

Bedroom 2 2.97m (9'9") x 2.79m (9'2")

UPVC double glazed window to side, single radiator.