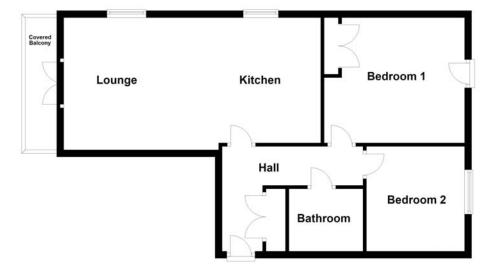

#### Hall

Entrance door, single radiator, telephone point, built-in storage cupboard, doors to:

#### Kitchen 7.30m (23'11")max x 3.75m (12'4") max

Fitted with a matching range of base and eye level units with worktop space over, 1+1/2 bowl sink with mixer tap, built-in fridge, freezer and dishwasher, built-in electric oven, four ring gas hob with extractor hood over, two radiators, telephone and TV point, ceiling lights, two uPVC double glazed windows to rear, double doors leading to

#### **Covered Balcony**

Laid to astro turf.

Bedroom 1 3.99m (13'1") x 3.55m (11'8")

Built-in wardrobe, single radiator, TV point, door opening onto Juliet balcony.

Bedroom 2 2.97m (9'9") x 2.79m (9'2")

UPVC double glazed window to side, single radiator.

#### **Bathroom**

Fitted with a three piece suite comprising a bath with shower over, pedestal wash hand basin and low-level WC, heated towel rail, extractor fan, shaving point, ceiling lights, tiled surround.