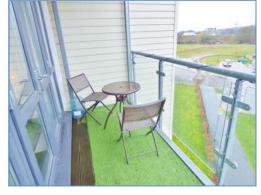

#### **Covered Balcony**

Laid to astro turf.

Bedroom 1 3.99m (13'1") x 3.55m (11'8")

Built-in wardrobe, single radiator, TV point, door opening onto Juliet balcony.

Bedroom 2 2.97m (9'9") x 2.79m (9'2")

UPVC double glazed window to side, single radiator.