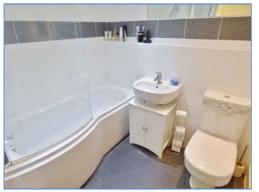

#### **Bathroom**

Fitted with a three piece suite comprising a bath with shower over, pedestal wash hand basin and low-level WC, heated towel rail, extractor fan, shaving point, ceiling lights, tiled surround.