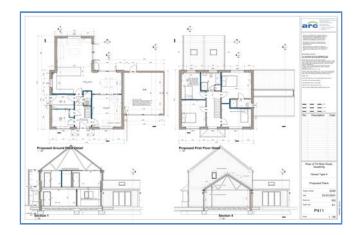

# Harrison Rose

Estate Agents Ltd

# FOR SALE



New build, detached four bedroom family home in Quadring Rear of Main Road, Quadring, Nr Spalding, PE11 4PW.

- DETACHED NEW BUILD
- EXCLUSIVE DEVELOPMENT
- REAR GARDEN
- DOUBLE GARAGE & OFF ROAD PARKING
- 10 YEAR BUILD ZONE STRUCTUAL WARRANTY

£375,000



T:: 01733 202525 | spalding@harrisonroseproperty.com | F: 01733 202962





# **Ground Floor**

# Hall

Entrance door, built-in storage cupboard, stairs leading to landing, doors to:

#### Lounge

UPVC double glazed window to front.

#### Kitchen/Diner

UPVC double glazed windows, built-in units and worktops.

## Utility

UPVC double glazed window, door to rear.

## Study

UPVC double glazed window

# wc

To be fitted with a two piece suite comprising a low level WC and pedestal wash hand basin.

# **First Floor**

# Landing

Doors to:

# Bedroom 1

UPVC double glazed window, door to:

# **En-suite**

UPVC double glazed window, details to be confirmed.

# Bedroom 2

UPVC double glazed window.

#### **Bedroom 3**

UPVC double glazed window to side.

# **Bedroom 4**

UPVC double glazed window to rear.

#### **Bathroom**

Frosted uPVC double glazed window to rear,