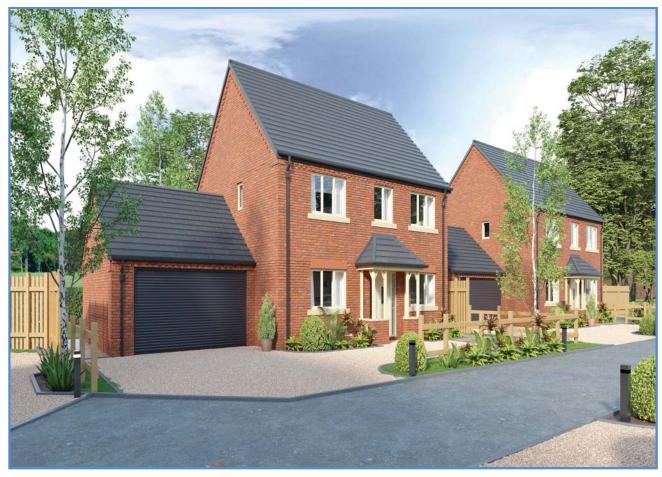

# FOR SALE

New build, detached four bedroom family home in Quadring Rear of Main Road, Quadring, Nr Spalding, PE11 4PW.

- DETACHED NEW BUILD
- EXCLUSIVE DEVELOPMENT
- REAR GARDEN
- DOUBLE GARAGE & OFF ROAD PARKING
- 10 YEAR BUILD ZONE STRUCTUAL WARRANTY

# Outside

This property is located in an exclusive development of five detached family homes in the village of Quadring, South Lincolnshire. The property currently under construction will include a double garage, driveway and gardens.