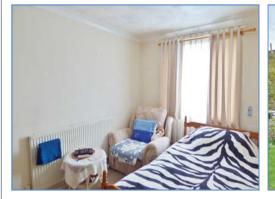

# Marlborough Avenue, Spalding, Lincolnshire, PE11 2RX

Kitchen

Bedroom

Rear Aspect Two

Draft details only may be subject to amendment None of the statements/measurements in these particulars should be relied on as representations of fact. Any applications/services mentioned should not be taken as a guarantee that they are in working order.

**Bedroom 1** 3.78m (12'5") x 2.60m (8'7") UPVC double glazed window to front, single radiator, coving to ceiling.

**Bedroom 2** 3.52m (11'6")max x 3.35m (11') UPVC double glazed window to rear, single radiator.