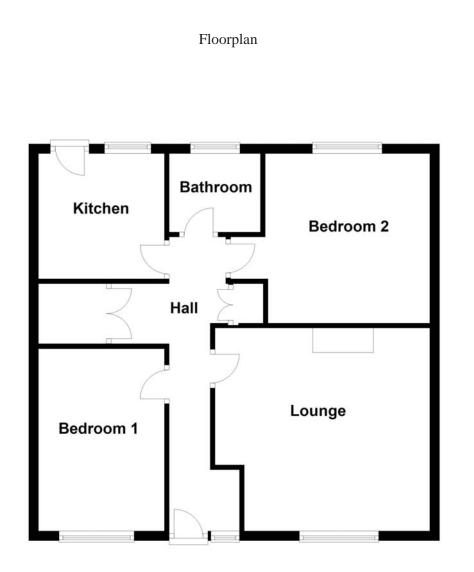

## **Ground Floor**

#### Hall

Entrance door, two built-in storage cupboard, single radiator, uPVC double glazed window to front, doors to:

### Lounge 4.44m (14'7") max x 4.20m (13'9") max

UPVC double glazed window to front, feature gas fireplace, single radiator, door to:

#### Kitchen 2.60m (8'4") x 2.60m (8'6")

Fitted with a matching range of base and eye level units with worktop space over, sink with mixer tap, single radiator, coving to ceiling, access to boiler, uPVC double glazed window to rear, door to rear.

**Bedroom 1** 3.78m (12'5") x 2.60m (8'7") UPVC double glazed window to front, single radiator, coving to ceiling.

**Bedroom 2** 3.52m (11'6")max x 3.35m (11') UPVC double glazed window to rear, single radiator.

#### Bathroom

Fitted with a three piece suite comprising a bath with shower over, pedestal wash hand basin and low-level WC, tiled surround, uPVC frosted double glazed window to rear.

**Agents Notes:** Communal parking to the front of the property. Leasehold 92 years left - further lease details to follow.