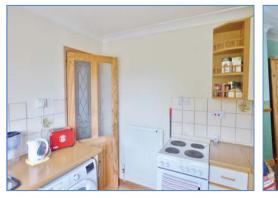

# Marlborough Avenue, Spalding, Lincolnshire, PE11 2RX

Kitchen

Bedroom

Rear Aspect Two

Draft details only may be subject to amendment None of the statements/measurements in these particulars should be relied on as representations of fact. Any applications/services mentioned should not be taken as a guarantee that they are in working order.

#### Kitchen 2.60m (8'4") x 2.60m (8'6")

Fitted with a matching range of base and eye level units with worktop space over, sink with mixer tap, single radiator, coving to ceiling, access to boiler, uPVC double glazed window to rear, door to rear.