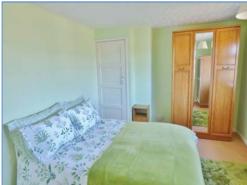

#### Landing

UPVC double glazed window to side, access to loft, doors to:

Bedroom 1 4.08m (13'4") x 3.07m (10'1")

UPVC double glazed window to front, built-in storage cupboard, single radiator.

Bedroom 2 4.08m (13'4") max x 2.68m (8'9") max

UPVC double glazed window to rear, built-in storage cupboard, single radiator.

Bedroom 3 3.07m (10'1") x 1.97m (6'5")

UPVC double glazed window to front, single radiator, built-in storage cupboard.