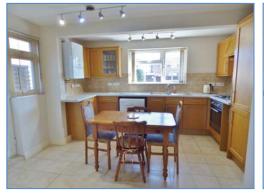

**Dining Area** 2.63m (8'7") x 3.12m (10'2")

UPVC double glazed window to rear, single radiator

**Kitchen** 3.81m (12'6") x 4.07m (13'4") max

Fitted with a matching range of base and eye level units with worktop space over, sink with mixer tap, built-in electric oven, four ring gas hob, space for fridge and washing machine, single radiator, access to gas boiler, tiled flooring, uPVC double glazed window to rear and side, door to side of the property.