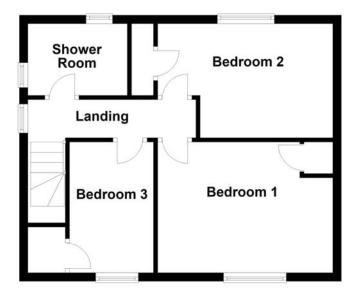

#### **First Floor**

#### Landing

UPVC double glazed window to side, access to loft, doors to:

Bedroom 1 4.08m (13'4") x 3.07m (10'1")

UPVC double glazed window to front, built-in storage cupboard, single radiator.

Bedroom 2 4.08m (13'4") max x 2.68m (8'9") max

UPVC double glazed window to rear, built-in storage cupboard, single radiator.

Bedroom 3 3.07m (10'1") x 1.97m (6'5")

UPVC double glazed window to front, single radiator, built-in storage cupboard.

#### **Shower Room**

Fitted with a three piece suite comprising a shower enclosure, pedestal wash hand basin and low-level WC, tiled surround, heated towel rail, fully tiled walls, tiled flooring, frosted uPVC frosted double glazed window to side and rear.