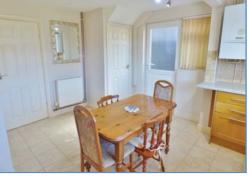

**Dining Area** 2.63m (8'7") x 3.12m (10'2")

UPVC double glazed window to rear, single radiator

**Kitchen** 3.81m (12'6") x 4.07m (13'4") max

Fitted with a matching range of base and eye level units with worktop space over, sink with mixer tap, built-in electric oven, four ring gas hob, space for fridge and washing machine, single radiator, access to gas boiler, tiled flooring, uPVC double glazed window to rear and side, door to side of the property.