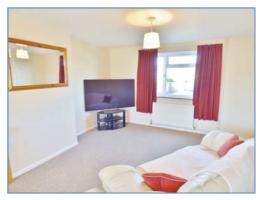

#### Hall

Entrance door, stairs leading to landing, single radiator, telephone point, doors to:

Lounge 3.03m (9'11") x 4.08m (13'5") max

UPVC double glazed window to front, single radiator, TV point, open plan to: