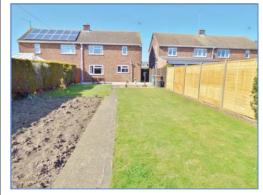

#### Outside

The front of the property allows for ample off road parking with lawn to the side, side gate. Enclosed rear garden, mainly laid to lawn with a patio area, external tap and lighting.

Draft details only may be subject to amendment None of the statements/measurements in these particulars should be relied on as representations of fact Any applications/services mentioned should not be taken as a guarantee that they are in working order. - Call today to arrange your free valuation -