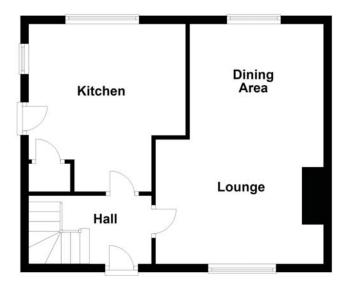

#### **Ground Floor**

#### Hall

Entrance door, stairs leading to landing, single radiator, telephone point, doors to:

Lounge 3.03m (9'11") x 4.08m (13'5") max

UPVC double glazed window to front, single radiator, TV point, open plan to:

**Dining Area** 2.63m (8'7") x 3.12m (10'2")

UPVC double glazed window to rear, single radiator

**Kitchen** 3.81m (12'6") x 4.07m (13'4") max

Fitted with a matching range of base and eye level units with worktop space over, sink with mixer tap, built-in electric oven, four ring gas hob, space for fridge and washing machine, single radiator, access to gas boiler, tiled flooring, uPVC double glazed window to rear and side, door to side of the property.