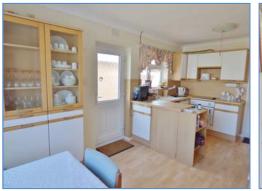

#### Kitchen 5.24m (17'2")max x 2.95m (9'8")max

Fitted with a matching range of base and eye level units with worktop space over, 1+1/2 bowl sink with mixer tap, built-in electric oven, four ring hob with extractor hood over, space for fridge and washing machine, two built-in storage cupboards with one housing a gas boiler, single radiator, laminate flooring, coving to ceiling, uPVC double glazed window to front and side.