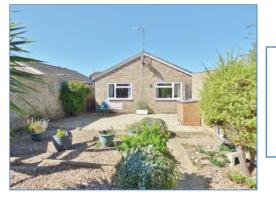

## **FOR SALE**

Detached two bedroom bungalow located in Whittlesey.

Heron Close, Whittlesey, Peterborough, PE7 1YQ.

- DETACHED BUNGALOW
- TWO BEDROOMS

**Ref:** 1585

- NO FORWARD CHAIN
- LOW MAINTENANCE REAR GARDEN
- GARAGE & OFF ROAD PARKING

#### Outside

The front of the property is mainly laid to laid to gravel with driveway leading to carport to garage via an up and over door. Enclosed low maintenance rear garden, mainly laid to gravel with a patio area, a mixture of shrubs and bushes to border.