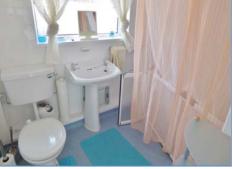

#### Shower Room

Fitted with a three piece suite comprising a shower enclosure, pedestal wash hand basin and low-level WC, tiled surround, uPVC double glazed window to side.