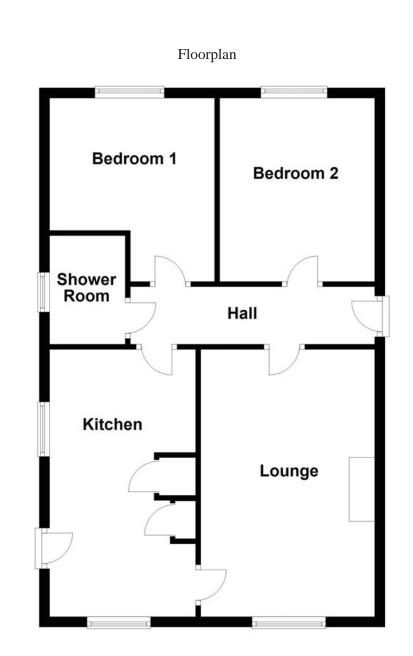

#### **Ground Floor**

#### Hall

Entrance door, coving to ceiling, single radiator, access to loft, doors to:

#### Kitchen 5.24m (17'2")max x 2.95m (9'8")max

Fitted with a matching range of base and eye level units with worktop space over, 1+1/2 bowl sink with mixer tap, built-in electric oven, four ring hob with extractor hood over, space for fridge and washing machine, two built-in storage cupboards with one housing a gas boiler, single radiator, laminate flooring, coving to ceiling, uPVC double glazed window to front and side.

#### Lounge 5.24m (17'2") x 3.41m (11'2")

Feature gas fireplace, single radiator, telephone and TV point, coving to ceiling, UPVC double glazed window to front.

**Bedroom 1** 3.60m (11'10") max x 3.34m (10'11")max UPVC double glazed window to rear, single radiator, coving to ceiling.

**Bedroom 2** 3.60m (11'10") x 3.04m (9'11") UPVC double glazed window to rear, single radiator, coving to ceiling.

#### Shower Room

Fitted with a three piece suite comprising a shower enclosure, pedestal wash hand basin and low-level WC, tiled surround, uPVC double glazed window to side.