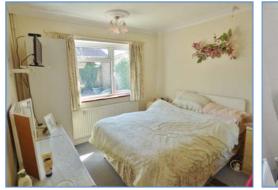

#### Lounge 5.24m (17'2") x 3.41m (11'2")

Feature gas fireplace, single radiator, telephone and TV point, coving to ceiling, UPVC double glazed window to front.

**Bedroom 1** 3.60m (11'10") max x 3.34m (10'11")max UPVC double glazed window to rear, single radiator, coving to ceiling.

**Bedroom 2** 3.60m (11'10") x 3.04m (9'11") UPVC double glazed window to rear, single radiator, coving to ceiling.