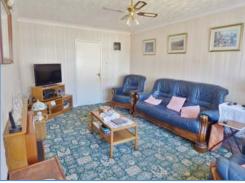

#### Lounge 5.24m (17'2") x 3.41m (11'2")

Feature gas fireplace, single radiator, telephone and TV point, coving to ceiling, UPVC double glazed window to front.

**Bedroom 1** 3.60m (11'10") max x 3.34m (10'11")max UPVC double glazed window to rear, single radiator, coving to ceiling.