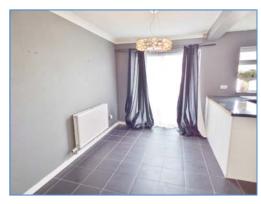

### Grounds Way, Coates, Whittlesey, PE7 2BU.

Lounge

Kitchen/Diner Aspect 1

Kitchen/Diner Aspect 2

Bedroom

**Energy Performance Certificate** 

Rear Garden

Draft details only may be subject to amendment None of the statements/measurements in these particulars should be relied on as representations of fact. Any applications/services mentioned should not be taken as a guarantee that they are in working order

#### Kitchen/Dining Room 4.62m (15'2") x 3.38m (11'1")

Fitted with a matching range of base and eye level units with worktop space over, 1+1/2 bowl sink with mixer tap, space for fridge, washing machine and cooker, tiled flooring, single radiator, built-in storage cupboard, uPVC double glazed window to rear, door to side of property, further sliding doors to rear garden.