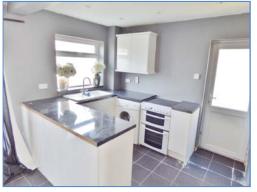

### Grounds Way, Coates, Whittlesey, PE7 2BU.

Lounge

Kitchen/Diner Aspect 1

Kitchen/Diner Aspect 2

Bedroom

**Energy Performance Certificate** 

Rear Garden

Draft details only may be subject to amendment None of the statements/measurements in these particulars should be relied on as representations of fact. Any applications/services mentioned should not be taken as a guarantee that they are in working order

#### Kitchen/Dining Room 4.62m (15'2") x 3.38m (11'1")

Fitted with a matching range of base and eye level units with worktop space over, 1+1/2 bowl sink with mixer tap, space for fridge, washing machine and cooker, tiled flooring, single radiator, built-in storage cupboard, uPVC double glazed window to rear, door to side of property, further sliding doors to rear garden.