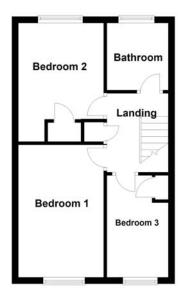

#### First Floor

#### Landing

Built-in airing cupboard, access to loft, doors to:

#### Bedroom 1 4.09m (13'5") x 2.63m (8'7")

UPVC double glazed window to front, single radiator, coving to ceiling, single radiator.

#### Bedroom 2 3.66m (12') max x 2.63m (8'7")

UPVC double glazed window to rear, built-in wardrobe, single radiator, coving to ceiling.

#### Bedroom 3 3.14m (10'4") x 1.89m (6'2")

UPVC double glazed window to front, built-in storage cupboard, coving to ceiling, single radiator.

#### Bathroom

Fitted with a three piece suite comprising a bath with shower over, pedestal wash hand basin and low-level WC, single radiator, coving to ceiling, uPVC frosted glazed window to rear.