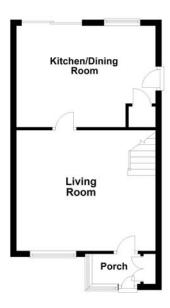

#### **Ground Floor**

#### Porch

Entrance door, built-in storage cupboard, uPVC double glazed window to side and front.

#### Living Room 4.62m (15'2") x 4.02m (13'2")

UPVC double glazed window to front, single radiator, laminate flooring, telephone and TV point, coving to ceiling, stairs leading to landing, door to:

#### Kitchen/Dining Room 4.62m (15'2") x 3.38m (11'1")

Fitted with a matching range of base and eye level units with worktop space over, 1+1/2 bowl sink with mixer tap, space for fridge, washing machine and cooker, tiled flooring, single radiator, built-in storage cupboard, uPVC double glazed window to rear, door to side of property, further sliding doors to rear garden.

#### Ground Floor

First Floor

- To arrange a viewing, please call us 01733 202525 -