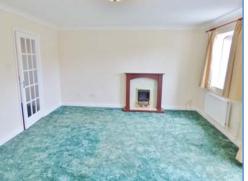

#### Lounge 5.06m (16'7") x 4.39m (14'5")

Feature gas fireplace, two radiators, telephone and TV point, coving to ceiling, uPVC double glazed window to rear, double doors to rear garden.