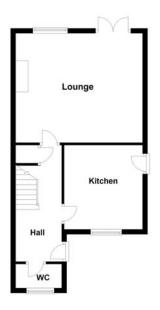

#### **Ground Floor**

#### Hall

Entrance door, single radiator, stairs leading to landing, coving to ceiling, built-in storage cupboard, doors to:

#### **Kitchen** 3.37m (11'1") x 3.06m (10')

Fitted with a matching range of base and eye level units with worktop space over, sink with mixer tap, space for fridge, washing machine and cooker, coving to ceiling, , uPVC double glazed window to front, door leading to side of the property.

#### Lounge 5.06m (16'7") x 4.39m (14'5")

Feature gas fireplace, two radiators, telephone and TV point, coving to ceiling, uPVC double glazed window to rear, double doors to rear garden.

#### wc

Fitted with a two piece suite comprising, a pedestal wash hand basin and low-level WC, coving to ceiling, single radiator, ½ tiled walls, uPVC frosted double glazed window to front.

#### Ground Floor

First Floor

- To arrange a viewing, please call us 01733 202525 -