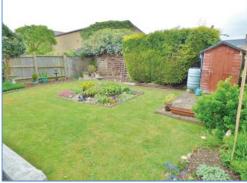

#### Outside

The front of the property is mainly laid to paved allowing for off road parking, leading to garage via an up and over door, pebbles to the side and pathway leading to front entrance door. Enclosed rear garden, mainly laid to lawn with a mixture of shrubs and bushes, patio area allowing for entertaining, external lighting.