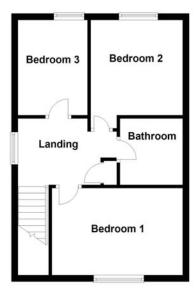

#### First Floor

#### Landing

UPVC double glazed window to side, built-in storage cupboard, access to loft, coving to ceiling, doors to:

#### Bedroom 1 4.04m (13'3") x 2.68m (8'10")

UPVC double glazed window to front, built-in wardrobes, single radiator, telephone and TV point, coving to ceiling.

#### Bedroom 2 3.34m (10'11") x 2.84m (9'4")

UPVC double glazed window to rear, single radiator, coving to ceiling.

#### Bedroom 3 3.35m (10'11") x 2.15m (7'1")

UPVC double glazed window to rear, radiator, coving to ceiling, door to:

#### Bathroom

Fitted with a three piece suite comprising a bath with shower attachment, pedestal wash hand basin and low-level WC, tiled surround, single radiator.