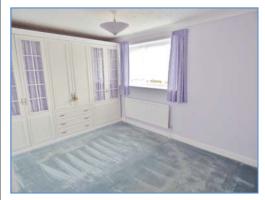

#### Bedroom 1 4.04m (13'3") x 2.68m (8'10")

UPVC double glazed window to front, built-in wardrobes, single radiator, telephone and TV point, coving to ceiling.