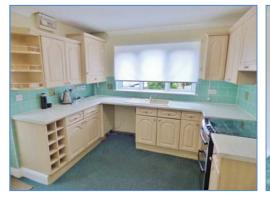

#### **Kitchen** 3.37m (11'1") x 3.06m (10')

Fitted with a matching range of base and eye level units with worktop space over, sink with mixer tap, space for fridge, washing machine and cooker, coving to ceiling, , uPVC double glazed window to front, door leading to side of the property.