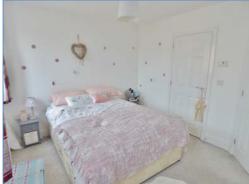

#### Landing

Single radiator, access to loft, doors to:

Bedroom 1 3.10m (10'2")max x 3.89m (12'9")

Two uPVC double glazed windows to front, two radiators, telephone and TV point, door to: