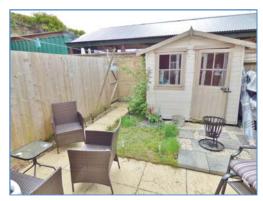

#### Outside

The front of the property is has gravel to the side with pathway leading to front entrance door. Allocated parking to the front with space for one car.

Enclosed low maintenance rear garden, with lawn and patio area, pathway leading to the rear of the garden with gated access.