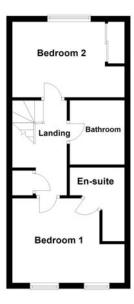

#### **First Floor**

#### Landing

Single radiator, access to loft, doors to:

Bedroom 1 3.10m (10'2")max x 3.89m (12'9")

Two uPVC double glazed windows to front, two radiators, telephone and TV point, door to:

#### En-suite

Fitted with a three piece suite comprising a shower enclosure, pedestal wash hand basin and low-level WC.

Bedroom 2 3.87m (12'8") x 2.62m (8'7")

UPVC double glazed window to rear, built-in storage cupboard, single radiator.

#### **Bathroom**

Fitted with a three piece suite comprising a bath with shower attachment, pedestal wash hand basin and low-level WC, tiled surround.