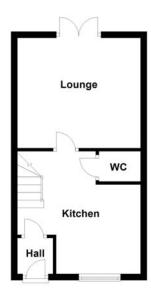

#### **Ground Floor**

#### Hall

Entrance door, door to:

Kitchen 5.34m (17'6")max x 3.87m (12'8")

Fitted with a matching range of base and eye level units with worktop space over, 1+1/2 bowl sink with mixer tap, built-in electric double oven, four ring gas hob with extractor hood over, built-in fridge and freezer, space for washing machine, single radiator, stairs leading to landing, uPVC double glazed window to front, door to:

Lounge 3.87m (12'8") x 3.48m (11'5")

Single radiator, TV point, double doors leading to rear garden.

#### WC

Fitted with a two piece suite comprising, a pedestal wash hand basin and low-level WC.