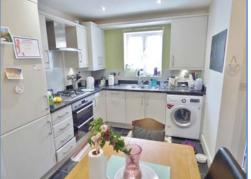

#### Hall

Entrance door, door to:

Kitchen 5.34m (17'6")max x 3.87m (12'8")

Fitted with a matching range of base and eye level units with worktop space over, 1+1/2 bowl sink with mixer tap, built-in electric double oven, four ring gas hob with extractor hood over, built-in fridge and freezer, space for washing machine, single radiator, stairs leading to landing, uPVC double glazed window to front, door to: