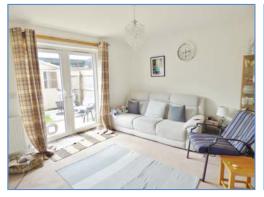

Lounge 3.87m (12'8") x 3.48m (11'5")

Single radiator, TV point, double doors leading to rear garden.