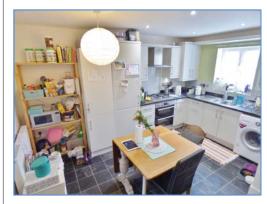

#### Hall

Entrance door, door to:

Kitchen 5.34m (17'6")max x 3.87m (12'8")

Fitted with a matching range of base and eye level units with worktop space over, 1+1/2 bowl sink with mixer tap, built-in electric double oven, four ring gas hob with extractor hood over, built-in fridge and freezer, space for washing machine, single radiator, stairs leading to landing, uPVC double glazed window to front, door to: