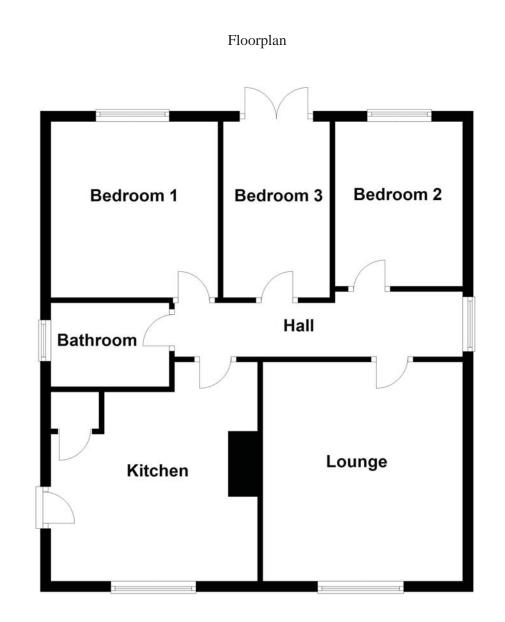

#### **Ground Floor**

#### Kitchen 3.94m (12'11") x 4.18m (13'8")

Fitted with a matching range of base and eye level units with worktop space over, bowl sink with mixer tap, built-in electric double oven, four ring gas hob with extractor hood over, built-in fridge, freezer, dishwasher and washing machine, built in storage cupboard, uPVC double glazed window to front, door to:

## Hall

UPVC double glazed window to side, telephone point, access to loft, doors to:

**Lounge** 4.18m (13'9") x 3.81m (12'6") UPVC double glazed window to front, single radiator, TV and Ethernet point.

**Bedroom 1** 3.36m (11') x 3.18m (10'5") UPVC double glazed window to rear, single radiator.

**Bedroom 2** 3.14m (10'4") x 2.43m (8') UPVC double glazed window to rear.

**Bedroom 3** 3.36m (11') x 2.03m (6'8") Single radiator, TV point, uPVC double glazed double doors to rear garden.

#### Bathroom

Fitted with a three piece suite comprising a bath with shower over, pedestal wash hand basin and low level WC, uPVC frosted double glazed window to side.