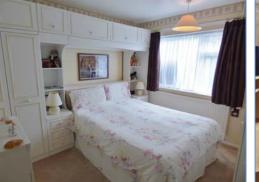

**Bedroom 1** 3.36m (11') x 3.18m (10'5") UPVC double glazed window to rear, single radiator.

**Bedroom 2** 3.14m (10'4") x 2.43m (8') UPVC double glazed window to rear.

**Bedroom 3** 3.36m (11') x 2.03m (6'8") Single radiator, TV point, uPVC double glazed double doors to rear garden.