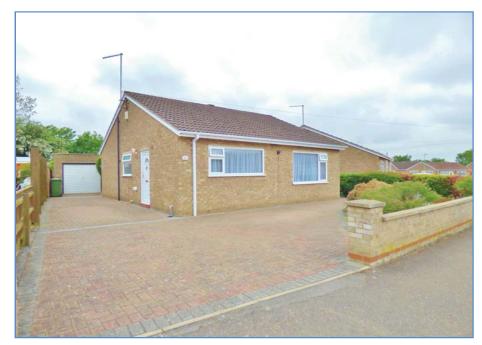

**FOR SALE** 

Detached three bedroom bungalow located in Whittlesey.

Priors Road, Whittlesey, Peterborough, PE7 1LQ.

- DETACHED BUNGALOW
- THREE BEDROOMS
- BATHROOM

**Ref:** 1600

- GARAGE & OFF ROAD PARKING
- REAR GARDEN

### Outside

The front of the property is mainly laid to paved allowing for ample off road parking leading to garage via a up and over door. Rear garden, mainly laid to lawn with a patio area, a mixture of shrubs and bushes, stepping stones leading to shed and external door to garage with power and lighting.