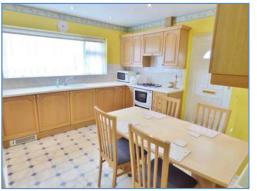

#### Kitchen 3.94m (12'11") x 4.18m (13'8")

Fitted with a matching range of base and eye level units with worktop space over, bowl sink with mixer tap, built-in electric double oven, four ring gas hob with extractor hood over, built-in fridge, freezer, dishwasher and washing machine, built in storage cupboard, uPVC double glazed window to front, door to: