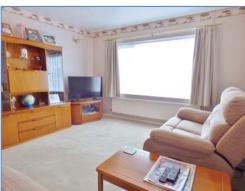

## Hall

UPVC double glazed window to side, telephone point, access to loft, doors to:

**Lounge** 4.18m (13'9") x 3.81m (12'6") UPVC double glazed window to front, single radiator, TV and Ethernet point.