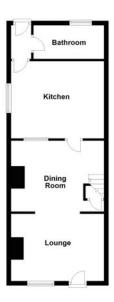

#### **Ground Floor**

Lounge 3.66m (12') x 3.01m (9'11")

UPVC double glazed window to front, laminate flooring, coving to ceiling, open plan to:

**Dining Room** 4.14m (13'7") x 3.17m (10'5")

Window to rear, built-in storage cupboard, single radiator, laminate flooring, stairs leading to landing, door to:

Kitchen 4.14m (13'7") x 3.46m (11'4")

Fitted with a matching range of base and eye level units with worktop space over, 1+1/2 bowl sink with mixer tap, space for fridge, washing machine and cooker, single radiator, coving to ceiling, uPVC double glazed window to side.

#### **Bathroom**

Fitted with a three piece suite comprising a bath with shower over, wash hand basin and low-level WC, single radiator, tiled flooring, uPVC double glazed window to rear.

#### Landing

Access to loft, doors to:

Bedroom 1 4.04m (13'3") x 3.01m (9'11")

UPVC double glazed window to front, single radiator, coving to ceiling.

Bedroom 2 3.35m (11') x 3.17m (10'5")

UPVC double glazed window to rear, built-in storage cupboard, single radiator.