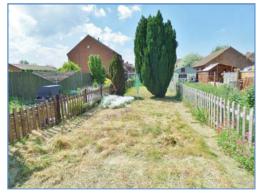

#### Outside

The front of the property is enclosed via a dwarf brick wall, with pathway leading to front entrance door. Rear garden, mainly laid to lawn with a mixture of shrubs.

Draft details only may be subject to amendment