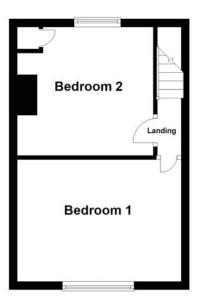

#### Landing

Access to loft, doors to:

Bedroom 1 4.04m (13'3") x 3.01m (9'11")

UPVC double glazed window to front, single radiator, coving to ceiling.

Bedroom 2 3.35m (11') x 3.17m (10'5")

UPVC double glazed window to rear, built-in storage cupboard, single radiator.