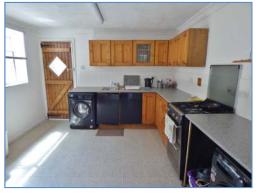

Kitchen 4.14m (13'7") x 3.46m (11'4")

Fitted with a matching range of base and eye level units with worktop space over, 1+1/2 bowl sink with mixer tap, space for fridge, washing machine and cooker, single radiator, coving to ceiling, uPVC double glazed window to side.