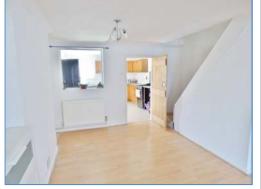

#### **Ground Floor**

Lounge 3.66m (12') x 3.01m (9'11")

UPVC double glazed window to front, laminate flooring, coving to ceiling, open plan to:

**Dining Room** 4.14m (13'7") x 3.17m (10'5")

Window to rear, built-in storage cupboard, single radiator, laminate flooring, stairs leading to landing, door to: