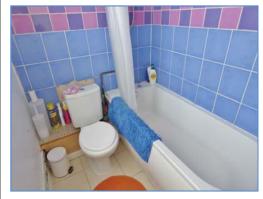

#### **Bathroom**

Fitted with a three piece suite comprising a bath with shower over, wash hand basin and low-level WC, single radiator, tiled flooring, uPVC double glazed window to rear.