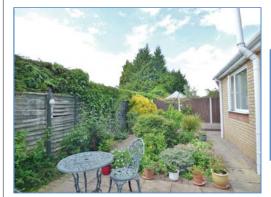

#### Outside

The front of the property is mainly laid to decorative gravel allowing for off road parking, pathway leading to front entrance door with a mixture of shrubs and bushes to the either side. Rear garden laid to paved with a mixture of shrubs and bushes.