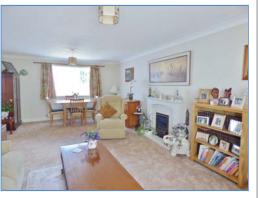

**Conservatory** 2.89m (9'6") x 2.20m (7'3)

UPVC double glazed window surround, single radiator, tiled flooring, door to rear garden.

**Kitchen** 3.52m (11'7") max x 3.16m (10'4")

Fitted with a matching range of base and eye level units with worktop space over, 1+1/2 bowl sink with mixer tap, built-in electric oven with extractor hood, single radiator, tiled flooring, telephone and TV point, spotlights, uPVC double glazed window to rear.