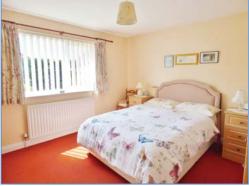

Bedroom 1 3.59m (11'9") x 3.40m (11'2")

UPVC double glazed window to rear, single radiator, telephone point.

Bedroom 2 3.59m (11'9") max x 2.83m (9'3")

UPVC double glazed window to front, single radiator.