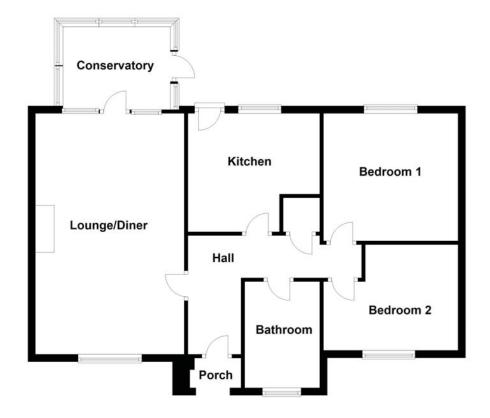

de

The front of the property is mainly laid to decorative gravel allowing for off road parking, pathway leading to front entrance door with a mixture of shrubs and bushes to the either side. Rear garden laid to paved with a mixture of shrubs and bushes.

Draft details only may be subject to amendment. None of the statements/measurements in these particulars should be relied on as representations of fact Any applications/services mentioned should not be taken as a guarantee that they are in working order.

Harrison Rose Estate Agents is a trading name of Harrison Rose Spalding Ltd.

Registered in England and Wales company No. 012745964 | Registered Office: 8 Francis Street, Spalding, Lincolnshire PE11 1AT | VAT No. 381 2928 82

- Call today to arrange your free valuation -

### Floorplan



- To arrange a viewing, please call us 01733 202525 -