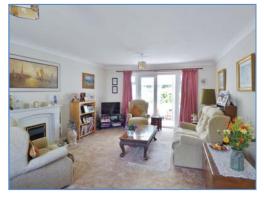

#### Hall

Laminate flooring, access to loft, doors to:

Lounge/Diner 6.43m (21'1") x 3.97m (13')

UPVC double glazed window to front, feature gas fireplace, double radiator, telephone point, two TV points, coving to textured ceiling, door to: