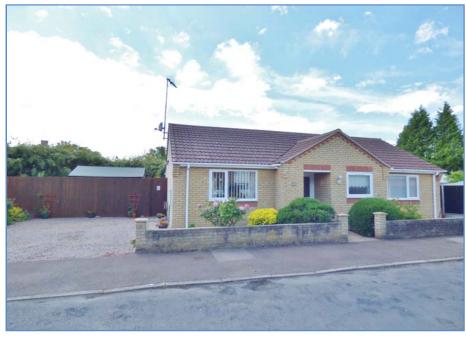

# **FOR SALE**

Detached two bedroom bungalow located in Spalding.

Exeter Drive, Spalding, Lincolnshire, PE11 2DY.

- DETACHED BUNGALOW
- TWO BEDROOMS
- CONSERVATORY
- REAR GARDEN
- OFF ROAD PARKING

£225,000

#### Outside

The front of the property is mainly laid to decorative gravel allowing for off road parking, pathway leading to front entrance door with a mixture of shrubs and bushes to the either side. Rear garden laid to paved with a mixture of shrubs and bushes.