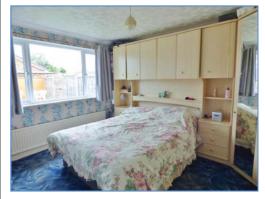

**Conservatory** 2.96m (9'9") x 2.65m (8'8")

Window surround, sliding doors to rear garden.

Bedroom 1 3.84m (12'7") x 3.23m (10'7")

UPVC double glazed window to rear, single radiator, coving to ceiling.

**Bedroom 2** 2.90m (9'6") x 2.84m (9'4")