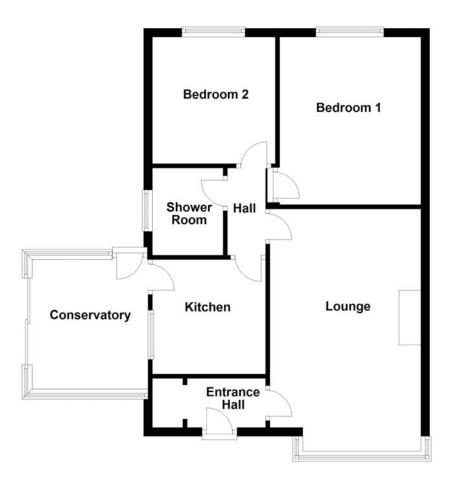

#### **Ground Floor**

#### **Entrance Hall**

Entrance door, built-in storage cupboard, single radiator, door to:

**Lounge** 5.00m (16'5") max x 3.45m (11'4")

UPVC double glazed box window to front, feature gas fireplace, single radiator, coving to ceiling, door to:

#### Hall

Door to:

Kitchen 2.62m (8'7") x 2.59m (8'6")

Fitted with a matching base and eye level units with worktop space over, stainless steel sink, fitted with oven/ grill with four ring gas hob, tiled surround, tiled flooring, door to:

**Conservatory** 2.96m (9'9") x 2.65m (8'8")

Window surround, sliding doors to rear garden.

Bedroom 1 3.84m (12'7") x 3.23m (10'7")

UPVC double glazed window to rear, single radiator, coving to ceiling.

**Bedroom 2** 2.90m (9'6") x 2.84m (9'4")

UPVC double glazed window to rear, radiator, coving to ceiling.

#### **Shower Room**

Fitted with a three piece suite comprising a shower enclosure, pedestal wash hand basin, heated towel rail, uPVC frosted double glazed window to side.

- Call today to arrange your free valuation -

Floorplan

- To arrange a viewing, please call us 01733 202525 -