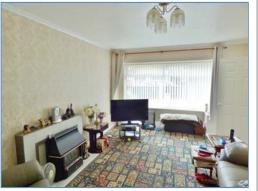

#### **Entrance Hall**

Entrance door, built-in storage cupboard, single radiator, door to:

**Lounge** 5.00m (16'5") max x 3.45m (11'4")

UPVC double glazed box window to front, feature gas fireplace, single radiator, coving to ceiling, door to: