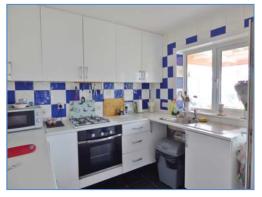

#### Hall

Door to:

Kitchen 2.62m (8'7") x 2.59m (8'6")

Fitted with a matching base and eye level units with worktop space over, stainless steel sink, fitted with oven/ grill with four ring gas hob, tiled surround, tiled flooring, door to: