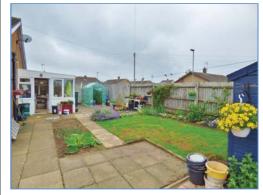

#### Outside

The front of the property is mainly laid to gravel with pathway leading to front entrance door. Access to garage via an up and over door with parking out the front. Rear garden comprising a patio area allowing for seating, lawn to the side with a mixture of shrubs and bushes to border.