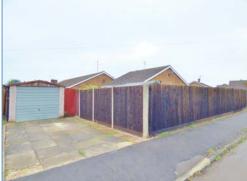

#### Outside

The front of the property is mainly laid to gravel with pathway leading to front entrance door. Access to garage via an up and over door with parking out the front. Rear garden comprising a patio area allowing for seating, lawn to the side with a mixture of shrubs and bushes to border.