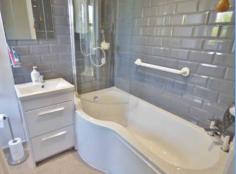

#### Bathroom

Re-fitted with a three piece suite comprising a bath with shower over, pedestal wash hand basin and low-level WC, heated towel rail, coving to ceiling, uPVC frosted double glazed window to side.