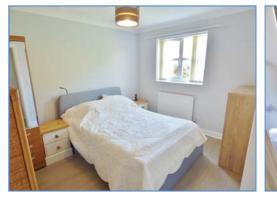

## Conservatory 3.21m (10'6") x 2.86m (12'7")

UPVC double glazed window surround, single radiator, tiled flooring, sliding doors to rear garden.

**Bedroom 1** 3.47m (11'5") x 2.83m (9'3") UPVC double glazed window to front, radiator, laminate flooring, coving to ceiling, access to loft, single radiator.