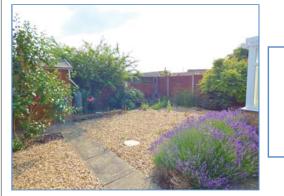

#### Outside

The front of the property is mainly laid to gravel with a mixture of shrubs and bushes with mature tree, pathway leading to entrance door. Access to garage with power and lighting, external door to the side. Enclosed low maintenance rear garden, mainly laid to gravel with a patio area, pathway leading to garden shed, a mixture of shrubs and bushes to border.