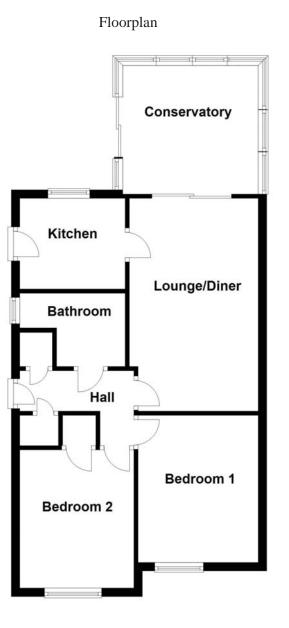

#### **Ground Floor**

#### Hall

Entrance door, built-in storage cupboard, built-in boiler cupboard, doors to:

## Lounge/Diner 5.01m (16'5") x 3.03m (9'11") max

Laminate flooring, TV point, coving to ceiling, sliding doors to conservatory, door to:

## Kitchen 2.48m (8'2") x 2.14m (7')

Fitted with a matching range of base and eye level units with worktop space over, sink with mixer tap, built-in electric double oven, four ring gas hob with extractor hood over, space for fridge and washing machine, coving to ceiling, tiled flooring, uPVC double glazed window to rear, door to side of property.

## Conservatory 3.21m (10'6") x 2.86m (12'7")

UPVC double glazed window surround, single radiator, tiled flooring, sliding doors to rear garden.

**Bedroom 1** 3.47m (11'5") x 2.83m (9'3") UPVC double glazed window to front, radiator, laminate flooring, coving to ceiling, access to loft, single radiator.

**Bedroom 2** 3.26m (10'8") x 2.69m (8'10") UPVC double glazed window to front, single radiator.

#### Bathroom

Re-fitted with a three piece suite comprising a bath with shower over, pedestal wash hand basin and low-level WC, heated towel rail, coving to ceiling, uPVC frosted double glazed window to side.