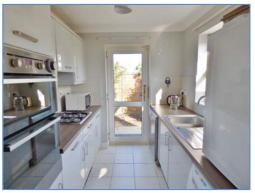

## Kitchen 2.48m (8'2") x 2.14m (7')

Fitted with a matching range of base and eye level units with worktop space over, sink with mixer tap, built-in electric double oven, four ring gas hob with extractor hood over, space for fridge and washing machine, coving to ceiling, tiled flooring, uPVC double glazed window to rear, door to side of property.