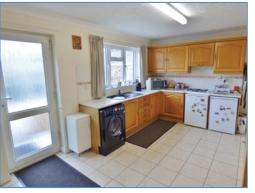

**Kitchen/Breakfast Room** 5.06m (16'7")max x 4.16m (13'8")max Fitted with a matching range of base and eye level units with worktop space over, 1+1/2 bowl sink with mixer tap, space for fridge, washing machine and cooker, single radiator, tiled flooring, uPVC double glazed window to rear.