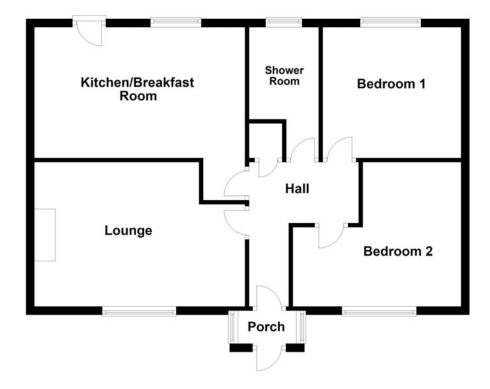

#### **Ground Floor**

#### **Porch**

Entrance door, two windows to side, door to:

#### Hall

Access to loft, coving to ceiling, single radiator, door to:

**Lounge** 5.06m (16'7") max x 3.47m (11'5")

UPVC double glazed window to front, feature gas fireplace, single radiator, TV point, coving to ceiling, air conditioning unit.

**Kitchen/Breakfast Room** 5.06m (16'7")max x 4.16m (13'8")max Fitted with a matching range of base and eye level units with worktop space over, 1+1/2 bowl sink with mixer tap, space for fridge, washing machine and cooker, single radiator, tiled flooring, uPVC double glazed window to rear.

Bedroom 1 3.32m (10'11") x 3.15m (10'4")

UPVC double glazed window to rear, air conditioning unit, single radiator, coving to ceiling.

**Bedroom 2** 4.04m (13'3") max x 3.47m (11'5")max UPVC double glazed window to front, single radiator, coving to ceiling.

#### **Shower Room**

Fitted with a three piece suite comprising a shower enclosure, pedestal wash hand basin and low-level WC, tiled surround, extractor fan, tiled surround, single radiator, uPVC frosted double glazed window to rear.