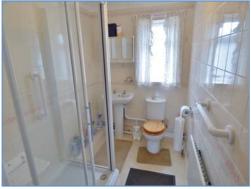

#### **Shower Room**

Fitted with a three piece suite comprising a shower enclosure, pedestal wash hand basin and low-level WC, tiled surround, extractor fan, tiled surround, single radiator, uPVC frosted double glazed window to rear.