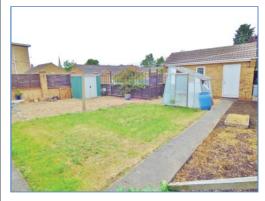

#### Outside

The front of the property is enclosed via a dwarf wall, mainly laid to gravel with gates to the front, pathway leading to rear. Garage and off road parking to the rear. Rear garden, laid to lawn with a gravelled area, external door to garage.