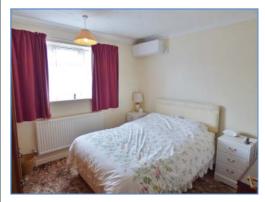

Bedroom 1 3.32m (10'11") x 3.15m (10'4")

UPVC double glazed window to rear, air conditioning unit, single radiator, coving to ceiling.

**Bedroom 2** 4.04m (13'3") max x 3.47m (11'5")max UPVC double glazed window to front, single radiator, coving to ceiling.