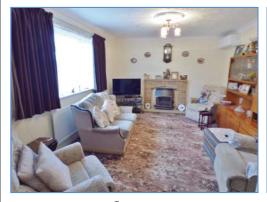

#### Hall

Access to loft, coving to ceiling, single radiator, door to:

**Lounge** 5.06m (16'7") max x 3.47m (11'5")

UPVC double glazed window to front, feature gas fireplace, single radiator, TV point, coving to ceiling, air conditioning unit.