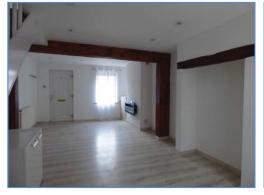

### Gore Lane, Spalding, Lincolnshire, PE11 1BN.

Lounge/Diner Aspect 2

Kitchen

Bedroom

England & Wales

WHET CHAIN CONT.

Energy Performance Certificate

Low Maintenance Rear Garden

#### **Ground Floor**

Lounge/Diner 6.35m (20'10") x 3.56m (11'8")

Entrance door, uPVC double glazed window to front, electric storage heater, stairs leading to landing, ceiling spotlights, door to:

**Kitchen** 3.15m (10'4") x 2.05m (6'9")