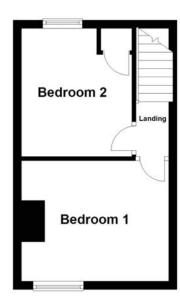

### First Floor Landing

Door to:

Bedroom 1 3.56m (11'8") x 2.92m (9'7")

UPVC double glazed window to front, single radiator, laminate flooring.

**Bedroom 2** 3.10m (10'2") x 2.67m (8'9")

UPVC double glazed window to rear, built-in storage cupboard, single radiator, laminate flooring.