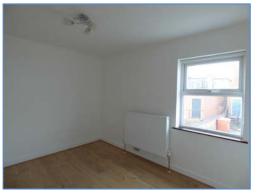

### First Floor Landing

Door to:

Bedroom 1 3.56m (11'8") x 2.92m (9'7")

UPVC double glazed window to front, single radiator, laminate flooring.

**Bedroom 2** 3.10m (10'2") x 2.67m (8'9")

UPVC double glazed window to rear, built-in storage cupboard, single radiator, laminate flooring.