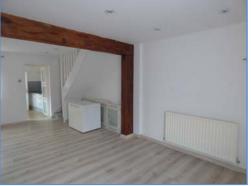

### Gore Lane, Spalding, Lincolnshire, PE11 1BN.

Lounge/Diner Aspect 2

Kitchen

Bedroom

England & Wales

WHET CHAIN CONT.

Energy Performance Certificate

Low Maintenance Rear Garden

#### **Ground Floor**

Lounge/Diner 6.35m (20'10") x 3.56m (11'8")

Entrance door, uPVC double glazed window to front, electric storage heater, stairs leading to landing, ceiling spotlights, door to:

**Kitchen** 3.15m (10'4") x 2.05m (6'9")

Fitted with a matching range of base units, sink with mixer tap, space for cooker, uPVC double glazed window to side, tiled flooring, door to rear garden, door to: