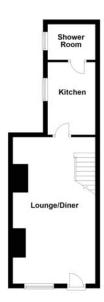

#### **Ground Floor**

Lounge/Diner 6.35m (20'10") x 3.56m (11'8")

Entrance door, uPVC double glazed window to front, electric storage heater, stairs leading to landing, ceiling spotlights, door to:

**Kitchen** 3.15m (10'4") x 2.05m (6'9")

Fitted with a matching range of base units, sink with mixer tap, space for cooker, uPVC double glazed window to side, tiled flooring, door to rear garden, door to:

#### **Shower Room**

Fitted with a three piece suite comprising a shower enclosure, low level WC, and low-level WC, heated towel rail, uPVC frosted double glazed window to side.