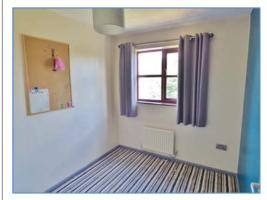

# Burnthouse Road, Turves, Whittlesey, PE7 2DP

Lounge

Bedroom

Bedroom

Garden Aspect 1

**Energy Performance Certificate** 

Garden Aspect 2

Draft details only may be subject to amendment

# Landing

Built-in storage cupboard, doors to:

Bedroom 1 3.33m (10'11") x 2.60m (8'6")

Double glazed window to front, built-in storage cupboard.

Bedroom 2 3.37m (11'1") x 2.33m (7'8")

Double glazed window to rear, single radiator.

Bedroom 3 2.41m (7'11") x 2.21m (7'3")

Double glazed window to rear, single radiator, access to loft.