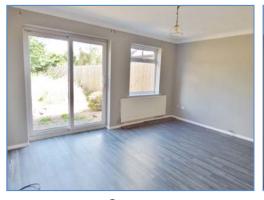

# Burnthouse Road, Turves, Whittlesey, PE7 2DP

Lounge

Bedroom

Bedroom

Garden Aspect 1

**Energy Performance Certificate** 

Garden Aspect 2

Draft details only may be subject to amendment

Lounge 4.63m (15'2") x 3.29m (10'10")

UPVC double glazed window to rear, single radiator, laminate flooring, TV point, coving to ceiling, sliding doors to rear garden.