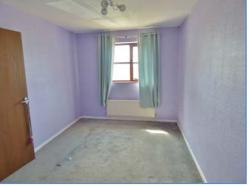

# Burnthouse Road, Turves, Whittlesey, PE7 2DP

Lounge

Bedroom

Bedroom

Garden Aspect 1

**Energy Performance Certificate** 

Garden Aspect 2

Draft details only may be subject to amendment

# Landing

Built-in storage cupboard, doors to:

Bedroom 1 3.33m (10'11") x 2.60m (8'6")

Double glazed window to front, built-in storage cupboard.

Bedroom 2 3.37m (11'1") x 2.33m (7'8")

Double glazed window to rear, single radiator.

Bedroom 3 2.41m (7'11") x 2.21m (7'3")

Double glazed window to rear, single radiator, access to loft.