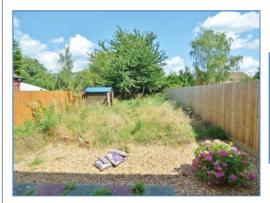

## Outside

The front of the property is mainly laid to lawn, with driveway to the side allowing for off road parking, side gate. Rear garden, mainly laid to lawn with a patio area.

Draft details only may be subject to amendment None of the statements/measurements in these particulars should be relied on as representations of fact. Any applications/services mentioned should not be taken as a guarantee that they are in working order. - Call today to arrange your free valuation -