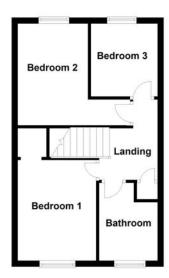

# **First Floor**

# Landing

Built-in storage cupboard, doors to:

Bedroom 1 3.33m (10'11") x 2.60m (8'6")

Double glazed window to front, built-in storage cupboard.

Bedroom 2 3.37m (11'1") x 2.33m (7'8")

Double glazed window to rear, single radiator.

Bedroom 3 2.41m (7'11") x 2.21m (7'3")

Double glazed window to rear, single radiator, access to loft.

#### **Bathroom**

Fitted with a three piece suite comprising a bath with shower over, low-level WC and pedestal wash hand basin, tiled splashbacks, double glazed window to front.