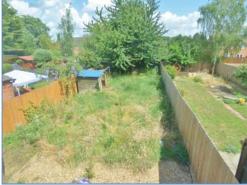

# Burnthouse Road, Turves, Whittlesey, PE7 2DP

Lounge

Bedroom

Bedroom

Garden Aspect 1

**Energy Performance Certificate** 

Garden Aspect 2

Draft details only may be subject to amendment

## Outside

The front of the property is mainly laid to lawn, with driveway to the side allowing for off road parking, side gate. Rear garden, mainly laid to lawn with a patio area.

Draft details only may be subject to amendment None of the statements/measurements in these particulars should be relied on as representations of fact. Any applications/services mentioned should not be taken as a guarantee that they are in working order. - Call today to arrange your free valuation -