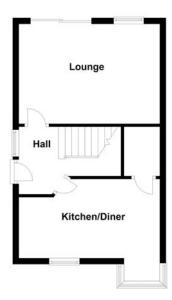

### **Ground Floor**

#### Hall

Entrance door, single radiator, telephone point, stairs leading to landing, uPVC double glazed window to side, doors to:

**Kitchen/Diner** 4.63m (15'2")max x 3.37m (11'1")max

Fitted with a range of base and eye level units with worktop space over, space for fridge and washing machine, built-in electric oven, four ring gas hob, single radiator, coving to ceiling, double glazed box window to front and further double window to front.

Lounge 4.63m (15'2") x 3.29m (10'10")

UPVC double glazed window to rear, single radiator, laminate flooring, TV point, coving to ceiling, sliding doors to rear garden.