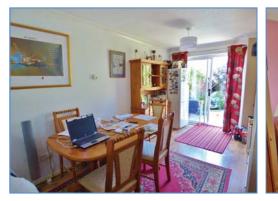

**Dining Room** 3.00m (9'10") x 2.19m (7'2") Laminate flooring, sliding door to rear garden, further door to;

**Kitchen** 3.00m (9'10") x 1.71m (5'7") Fitted with a matching range of base and eye level units with worktop space over, sink with mixer tap, space for fridge, washing machine and cooker, uPVC double glazed window to rear.