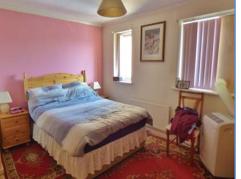

#### Landing

Built-in storage cupboard, gas boiler cupboard, access to loft, doors to:

**Bedroom 1** 4.09m (13'5") x 3.24m (10'7") max Two uPVC double glazed windows to front, single radiator, coving to ceiling.

**Bedroom 2** 3.06m (10') x 1.97m (6'5") UPVC double glazed window to rear, single radiator, coving to ceiling.