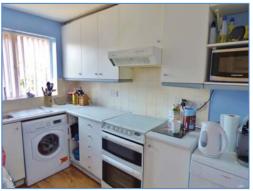

**Dining Room** 3.00m (9'10") x 2.19m (7'2") Laminate flooring, sliding door to rear garden, further door to;

**Kitchen** 3.00m (9'10") x 1.71m (5'7") Fitted with a matching range of base and eye level units with worktop space over, sink with mixer tap, space for fridge, washing machine and cooker, uPVC double glazed window to rear.