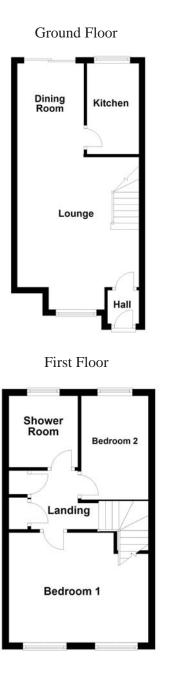

### Ground Floor Hall

Entrance door, door to:

**Lounge** 4.29m (14'1") x 3.99m (13'1") max UPVC double glazed window to front, laminate flooring, telephone and TV point, coving to ceiling, stairs leading to landing, open plan to:

**Dining Room** 3.00m (9'10") x 2.19m (7'2") Laminate flooring, sliding door to rear garden, further door to;

**Kitchen** 3.00m (9'10") x 1.71m (5'7") Fitted with a matching range of base and eye level units with worktop space over, sink with mixer tap, space for fridge, washing machine and cooker, uPVC double glazed window to rear.

#### **First Floor**

#### Landing

Built-in storage cupboard, gas boiler cupboard, access to loft, doors to:

**Bedroom 1** 4.09m (13'5") x 3.24m (10'7") max Two uPVC double glazed windows to front, single radiator, coving to ceiling.

**Bedroom 2** 3.06m (10') x 1.97m (6'5") UPVC double glazed window to rear, single radiator, coving to ceiling.

#### **Shower Room**

Fitted with a three piece suite comprising a shower enclosure, pedestal wash hand basin, low-level WC and heated towel rail, extractor fan, tiled splashbacks, coving to ceiling, uPVC frosted double glazed window to rear.