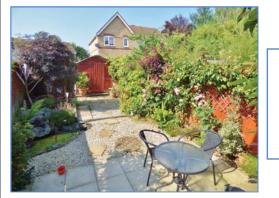

#### Outside

The front of property is mainly laid to gravel with pathway leading to front entrance door, allocated parking to the front. Enclosed low maintenance rear garden, mainly laid to gravel with a patio area, a mixture of shrubs and bushes to border.