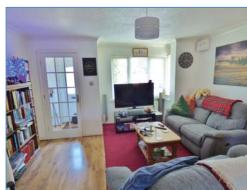

### Ground Floor Hall

Entrance door, door to:

**Lounge** 4.29m (14'1") x 3.99m (13'1") max UPVC double glazed window to front, laminate flooring, telephone and TV point, coving to ceiling, stairs leading to landing, open plan to: