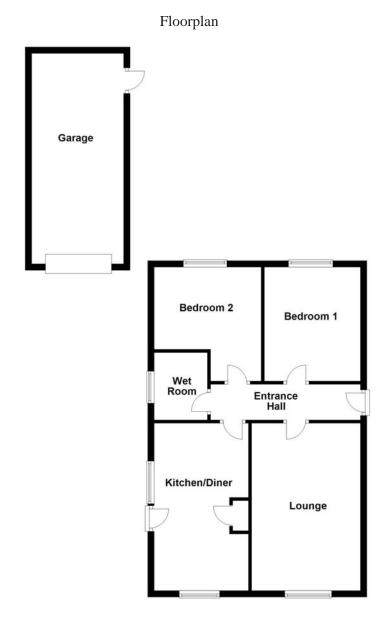

#### **Ground Floor**

#### **Entrance Hall**

Entrance door, single radiator, laminate flooring, coving to flooring, access to loft, doors to:

**Lounge** 5.23m (17'2") x 3.40m (11'2")

UPVC double glazed window to front, TV point, single radiator, coving to ceiling.

Kitchen/Diner 5.23m (17'2") x 2.94m (9'8")

Fitted with a matching range of base and eye level units with worktop space over, sink with mixer tap, space for fridge, washing machine and cooker, access to gas boiler, uPVC double glazed window to front and side, door to side of property.

**Bedroom 1** 3.56m (11'8") x 3.00m (9'10")

UPVC double glazed window to rear, single radiator, coving to ceiling.

**Bedroom 2** 3.56m (11'8")max x 3.34m (11')max UPVC double glazed window to rear, single radiator, coving to ceiling.

#### **Wet Room**

Fitted with a Shower area, wash hand basin and low-level WC, heated towel rail, extractor fan, uPVC double glazed window to side.