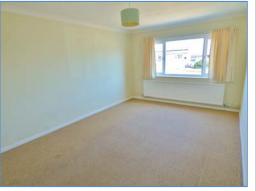

**Bedroom 1** 3.56m (11'8") x 3.00m (9'10")

UPVC double glazed window to rear, single radiator, coving to ceiling.

**Bedroom 2** 3.56m (11'8")max x 3.34m (11')max UPVC double glazed window to rear, single radiator, coving to ceiling.