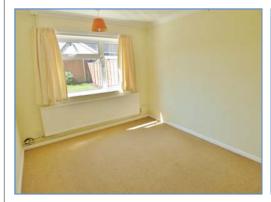

**Bedroom 1** 3.56m (11'8") x 3.00m (9'10")

UPVC double glazed window to rear, single radiator, coving to ceiling.

**Bedroom 2** 3.56m (11'8")max x 3.34m (11')max UPVC double glazed window to rear, single radiator, coving to ceiling.