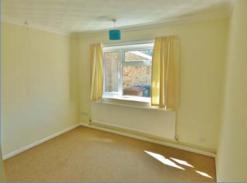

**Bedroom 1** 3.56m (11'8") x 3.00m (9'10")

UPVC double glazed window to rear, single radiator, coving to ceiling.

**Bedroom 2** 3.56m (11'8")max x 3.34m (11')max UPVC double glazed window to rear, single radiator, coving to ceiling.