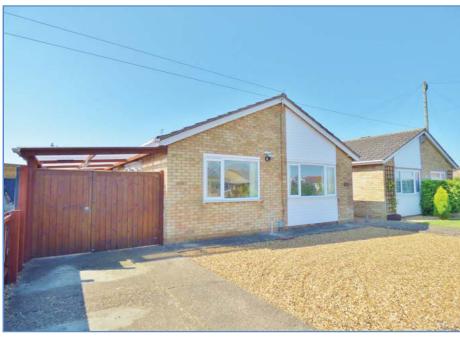

## **FOR SALE**

Detached, two bedroom bungalow located in Whittlesey.

Teal Road, Whittlesey, Peterborough, Camb, PE7 1YG.

- DETACHED BUNGLAOW
- TWO BEDROOMS
- ENCLOSED REAR GARDEN
- GARAGE & OFF ROAD PARKING
- NO FORWARD CHAIN

#### **Outside**

The front of the property is mainly laid to gravel allowing for ample off rod parking, pathway to the side leading to front entrance door, drive to the side leading to carport with access to garage via up and over door with power and lighting connected. Enclosed rear garden, mainly laid to lawn with a patio area, external door leading to garage.