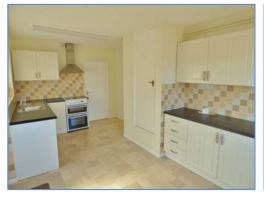

Kitchen/Diner 5.23m (17'2") x 2.94m (9'8")

Fitted with a matching range of base and eye level units with worktop space over, sink with mixer tap, space for fridge, washing machine and cooker, access to gas boiler, uPVC double glazed window to front and side, door to side of property.