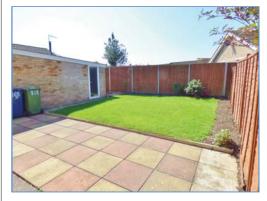

#### **Outside**

The front of the property is mainly laid to gravel allowing for ample off rod parking, pathway to the side leading to front entrance door, drive to the side leading to carport with access to garage via up and over door with power and lighting connected. Enclosed rear garden, mainly laid to lawn with a patio area, external door leading to garage.