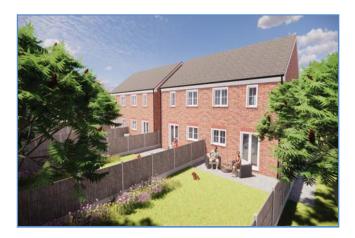

#### Bathroom

To be fitted with a three piece suite comprising a bath with shower over, low level WC and wash hand basin. **Outside** 

Rear garden to be laid to lawn with a patio area. Allocated parking to property.

**Agents Notes:** These illustrations are artists impressions only and not to be taken as an actual representation of finish or specification. \*Measurements are an approximation and may differ slightly once property has been built. A reservation fee and service charge will apply with price yet to be confirmed. RESERVE YOUR HOME TODAY - Early reservation can spec kitchen, carpets and tiles.