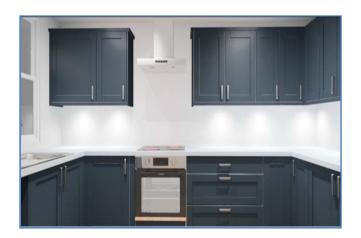

#### Hall

Entrance door, stairs leading to landing, door to:

Living Room 3.78m (12'5")max x 3.17m (10'5") max

UPVC double glazed window, TV point, door to:

Kitchen/Diner 4.26m (14')max x 2.74m (9') max

To be fitted with a matching range of base and eye level units with worktop space over, sink with mixer tap, built-in oven with hob, uPVC double glazed window, double doors to rear garden.