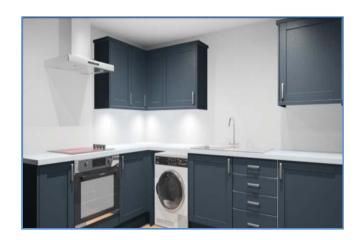

To be fitted with a matching range of base and eye level units with worktop space over, sink with mixer tap, built-in oven with hob, uPVC double glazed window, double doors to rear garden.