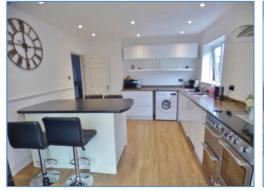

#### Hall

Entrance door, single radiator, access to loft, telephone point, doors to:

**Lounge** 4.24m (13'11") x 3.86m (12'8")

UPVC double glazed window to front, single radiator, TV point.

**Kitchen/Diner** 3.47m (11'5") max x 3.43m (11'3")

Fitted with a matching range of base and eye level units with worktop space over and matching island with cupboard space under, sink with mixer tap, built-in dishwasher, space for fridge, washing machine and cooker, single radiator, tiled flooring, uPVC double glazed window to side, sliding door to: