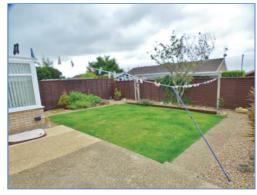

#### Outside

The front of the property is allows access to driveway with ample off road parking, door leading to garage via an up and over door. Enclosed rear garden, mainly laid to lawn with a patio area, external door leading to garage, external lighting.