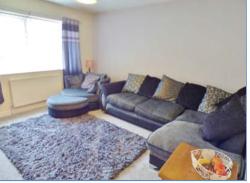

#### Hall

Entrance door, single radiator, access to loft, telephone point, doors to:

**Lounge** 4.24m (13'11") x 3.86m (12'8")

UPVC double glazed window to front, single radiator, TV point.

**Kitchen/Diner** 3.47m (11'5") max x 3.43m (11'3")