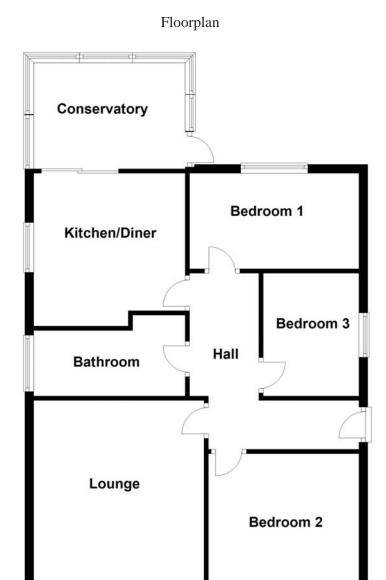

#### **Ground Floor**

#### Hall

Entrance door, single radiator, access to loft, telephone point, doors to:

**Lounge** 4.24m (13'11") x 3.86m (12'8")

UPVC double glazed window to front, single radiator, TV point.

**Kitchen/Diner** 3.47m (11'5") max x 3.43m (11'3")

Fitted with a matching range of base and eye level units with worktop space over and matching island with cupboard space under, sink with mixer tap, built-in dishwasher, space for fridge, washing machine and cooker, single radiator, tiled flooring, uPVC double glazed window to side, sliding door to:

#### Conservatory

UPVC double glazed window surround, single radiator, tiled flooring, door leading to rear garden.

Bedroom 1 3.84m (12'7") x 3.02m (9'10")

UPVC double glazed window to rear, single radiator, TV point.

Bedroom 2 3.41m (11'2") x 3.03m (9'11")

UPVC double glazed window to front, single radiator.

Bedroom 3 2.78m (9'1") x 2.17m (7'1")

UPVC double glazed window to side, single radiator.

#### **Bathroom**

Fitted with a four piece suite, comprising a clawfoot freestanding bath, shower enclosure, low-level WC and vanity wash hand basin, tiled surround, UPVC frosted double glazed window to side.