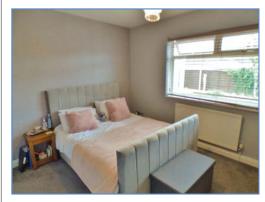

#### Conservatory

UPVC double glazed window surround, single radiator, tiled flooring, door leading to rear garden.

Bedroom 1 3.84m (12'7") x 3.02m (9'10")

UPVC double glazed window to rear, single radiator, TV point.

Bedroom 2 3.41m (11'2") x 3.03m (9'11")

UPVC double glazed window to front, single radiator.

Bedroom 3 2.78m (9'1") x 2.17m (7'1")

UPVC double glazed window to side, single radiator.