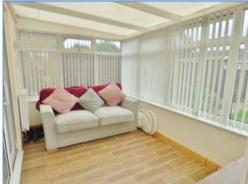

#### Conservatory

UPVC double glazed window surround, single radiator, tiled flooring, door leading to rear garden.

Bedroom 1 3.84m (12'7") x 3.02m (9'10")

UPVC double glazed window to rear, single radiator, TV point.