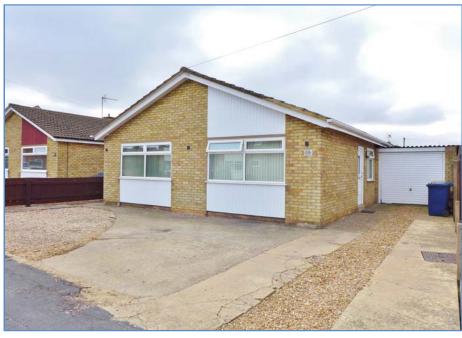

## **FOR SALE**

Detached three bedroom bungalow located in Whittlesey.

Snoots Road, Whittlesey, Peterborough, PE7 1NN.

- DETACHED BUNGALOW
- THREE BDEROOMS
- GARAGE & OFF ROAD PARKING
- ENCLOSED REAR GARDEN
- **CONSERVATORY**

#### Outside

The front of the property is allows access to driveway with ample off road parking, door leading to garage via an up and over door. Enclosed rear garden, mainly laid to lawn with a patio area, external door leading to garage, external lighting.