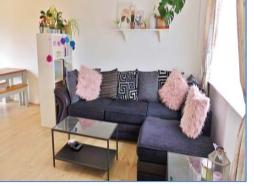

#### **Entrance Hall**

Entrance door, single radiator, stairs leading to landing, door to:

**Lounge/diner** 6.45m (21'2")max x 3.77m (12'4")max

Laminate flooring, single radiator, telephone and TV point, coving to ceiling, double doors to rear garden, door to: