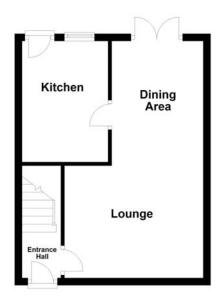

#### **Ground Floor**

#### **Entrance Hall**

Entrance door, single radiator, stairs leading to landing, door to:

**Lounge/diner** 6.45m (21'2")max x 3.77m (12'4")max

Laminate flooring, single radiator, telephone and TV point, coving to ceiling, double doors to rear garden, door to:

Kitchen 3.29m (10'10") x 2.33m (7'8")

Fitted with a matching range of base and eye level units with worktop space over, sink with mixer tap, built-in electric oven, built-in four ring gas hob with extractor hood over, coving to ceiling, space for fridge and washing machine, single radiator, uPVC double glazed window to rear, door leading to rear garden.

#### Ground Floor

First Floor

- To arrange a viewing, please call us 01733 202525 -