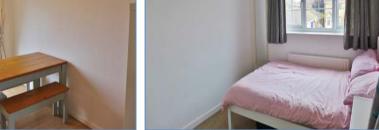

#### Landing

Access to loft, built-in storage cupboard, doors to:

**Bedroom 1** 3.67m (12') max x 2.68m (8'10")

UPVC double glazed window to front, single radiator, coving to ceiling.

Bedroom 2 2.98m (9'9") max x 2.68m (8'10")

UPVC double glazed window to rear, single radiator, coving to ceiling.

**Bedroom 3** 2.27m (7'6") x 1.97m (6'6")

UPVC double glazed window to front, single radiator, coving to ceiling.