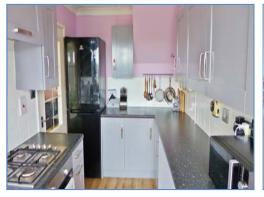

Kitchen 3.29m (10'10") x 2.33m (7'8")

Fitted with a matching range of base and eye level units with worktop space over, sink with mixer tap, built-in electric oven, built-in four ring gas hob with extractor hood over, coving to ceiling, space for fridge and washing machine, single radiator, uPVC double glazed window to rear, door leading to rear garden.