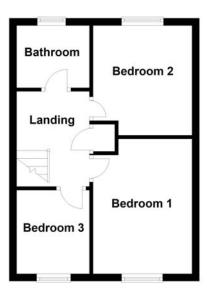

#### **First Floor**

#### Landing

Access to loft, built-in storage cupboard, doors to:

**Bedroom 1** 3.67m (12') max x 2.68m (8'10")

UPVC double glazed window to front, single radiator, coving to ceiling.

Bedroom 2 2.98m (9'9") max x 2.68m (8'10")

UPVC double glazed window to rear, single radiator, coving to ceiling.

**Bedroom 3** 2.27m (7'6") x 1.97m (6'6")

UPVC double glazed window to front, single radiator, coving to ceiling.

#### **Bathroom**

Re-fitted with a three piece suite comprising, a bath with shower over, pedestal wash hand basin and low-level WC, single radiator, uPVC double glazed window to rear.