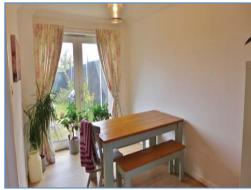

#### **Entrance Hall**

Entrance door, single radiator, stairs leading to landing, door to:

**Lounge/diner** 6.45m (21'2")max x 3.77m (12'4")max

Laminate flooring, single radiator, telephone and TV point, coving to ceiling, double doors to rear garden, door to: