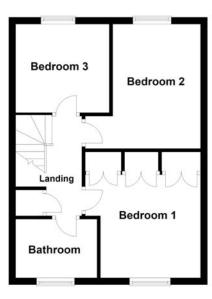

#### First Floor

#### Landing

Access to loft, coving to ceiling, built-in storage cupboard, doors to;

**Bedroom 1** 3.35m (11')max x 3.00m (9'10")

UPVC double glazed window to front, fitted wardrobes, single radiator, coving to ceiling.

Bedroom 2 3.62m (11'11")max x 3.35m (11') max

UPVC double glazed window to rear, single radiator, coving to ceiling.

Bedroom 3 2.62m (11'10")max x 2.68m (12')max

UPVC double glazed window to rear, single radiator, coving to ceiling.

#### **Bathroom**

Fitted with a three piece suite comprising a bath with shower over, pedestal wash hand basin and low-level WC, tiled surround, shaver point, single radiator, uPVC frosted double glazed window to front.