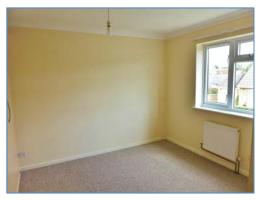

#### Landing

Access to loft, coving to ceiling, built-in storage cupboard, doors to;

**Bedroom 1** 3.35m (11')max x 3.00m (9'10")

UPVC double glazed window to front, fitted wardrobes, single radiator, coving to ceiling.

Bedroom 2 3.62m (11'11")max x 3.35m (11') max

UPVC double glazed window to rear, single radiator, coving to ceiling.

Bedroom 3 2.62m (11'10")max x 2.68m (12')max

UPVC double glazed window to rear, single radiator, coving to ceiling.