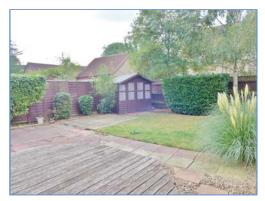

#### Outside

The front of the property is mainly laid to gravel allowing for off road parking, with access to garage via an up and over door.

Enclosed rear garden, mainly laid to lawn with a patio area, a mixture of shrubs and bushes to border.