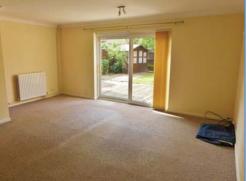

**Lounge/ Dining Room** 5.25m (17'3") max x 4.87m (16')

Two radiators, telephone and TV point, coving to ceiling, sliding doors to rear garden.