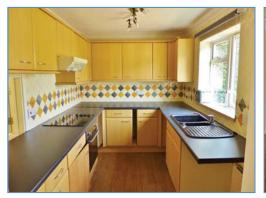

#### Hall

Entrance door, stairs leading to landing, door to lounge, open plan to:

Kitchen 3.24m (10'7") x 2.23m (7'4")

Fitted with a matching range of with worktop space over, 1+1/2 bowl sink with mixer tap, built-in electric oven, four ring hob with extractor hood over, space for fridge and washing machine, laminate flooring, coving to ceiling, uPVC double glazed window to front.