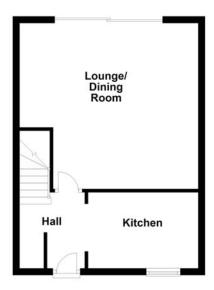

#### **Ground Floor**

#### Hall

Entrance door, stairs leading to landing, door to lounge, open plan to:

Kitchen 3.24m (10'7") x 2.23m (7'4")

Fitted with a matching range of with worktop space over, 1+1/2 bowl sink with mixer tap, built-in electric oven, four ring hob with extractor hood over, space for fridge and washing machine, laminate flooring, coving to ceiling, uPVC double glazed window to front.

**Lounge/ Dining Room** 5.25m (17'3") max x 4.87m (16')

Two radiators, telephone and TV point, coving to ceiling, sliding doors to rear garden.