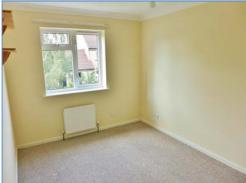

Bedroom 2 3.62m (11'11")max x 3.35m (11') max

UPVC double glazed window to rear, single radiator, coving to ceiling.

Bedroom 3 2.62m (11'10")max x 2.68m (12')max

UPVC double glazed window to rear, single radiator, coving to ceiling.