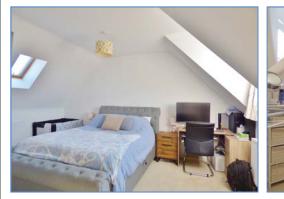

#### **Second Floor**

Landing Skylight, doors to:

**Bedroom 1** 5.04m (16'7")max x 4.69m (15'5")max UPVC double glazed window to front, skylight window to rear, TV point, built-in airing cupboard, two double radiators, opening to:

#### **Dressing Area**

UPVC double glazed window to front, built-in wardrobe, door to: **En-suite** 

Fitted with a three piece suite comprising a double shower enclosure, pedestal wash hand basin and low level WC, shaver point, heated towel rail, extractor fan, uPVC double glazed velux window to rear.