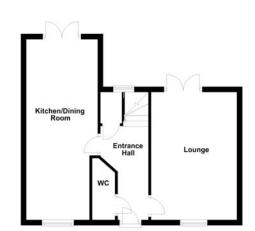

## **Ground Floor**

#### **Entrance Hall**

UPVC double glazed window to rear, built-in storage cupboard, double radiator, stairs leading to landing, doors to:

Lounge 4.69m (15'5") x 3.14m (10'4")

UPVC double glazed window to front, two double radiators, uPVC double glazed double doors leading to rear garden.

#### Kitchen/Dining Room 6.63m (21'9")max x 2.77m (9'1") max

Fitted with a matching base and eye level units with worktop space over, 1+1/2 bowl stainless steel sink with mixer tap, fitted with eye level Zanussi double oven/grill, Zanussi four ring gas hob with extractor hood over, built-in fridge/freezer and dishwasher, two double radiators, concealed wall mounted gas boiler, spotlights, uPVC double glazed window to front, double doors to rear garden.

#### wc

Fitted with a two piece suite comprising a pedestal wash hand basin and low level WC, extractor fan, tiled splashback, radiator.