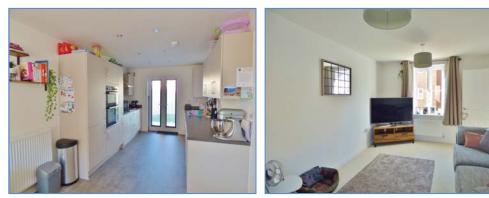

#### Kitchen/Dining Room 6.63m (21'9")max x 2.77m (9'1") max

Fitted with a matching base and eye level units with worktop space over, 1+1/2 bowl stainless steel sink with mixer tap, fitted with eye level Zanussi double oven/grill, Zanussi four ring gas hob with extractor hood over, built-in fridge/freezer and dishwasher, two double radiators, concealed wall mounted gas boiler, spotlights, uPVC double glazed window to front, double doors to rear garden.

#### wc

Fitted with a two piece suite comprising a pedestal wash hand basin and low level WC, extractor fan, tiled splashback, radiator.