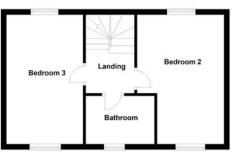

### **First Floor**

Landing Double radiator, stairs leading to second floor landing, doors to:

**Bedroom 2** 4.69m (15'5") x 3.14m (10'4") max UPVC double glazed window to front and rear, two double radiators.

**Bedroom 3** 4.72m (15'6") x 2.77m (9'1") UPVC double glazed window to front and rear, two double radiators.

#### Bathroom

Fitted with a three piece suite comprising a deep panelled bath with hand held shower, pedestal wash hand basin and low level WC, heated towel rail, tiled splashbacks, uPVC frosted double glazed window to front.