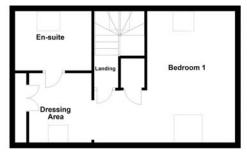

#### **Second Floor**

Landing Skylight, doors to:

**Bedroom 1** 5.04m (16'7")max x 4.69m (15'5")max UPVC double glazed window to front, skylight window to rear, TV point, built-in airing cupboard, two double radiators, opening to:

#### **Dressing Area**

UPVC double glazed window to front, built-in wardrobe, door to: **En-suite** 

Fitted with a three piece suite comprising a double shower enclosure, pedestal wash hand basin and low level WC, shaver point, heated towel rail, extractor fan, uPVC double glazed velux window to rear.