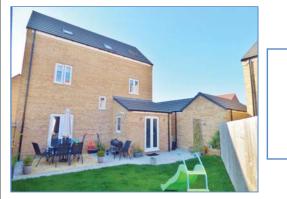

#### Outside

The front of the property is mainly laid to paved with pathway leading to front entrance door, driveway to the side leading to garage via an up and over door, side gate. Enclosed rear garden, comprising a lawned area, double doors from the lounge leading to patio area with decorative gravel to border, external light.