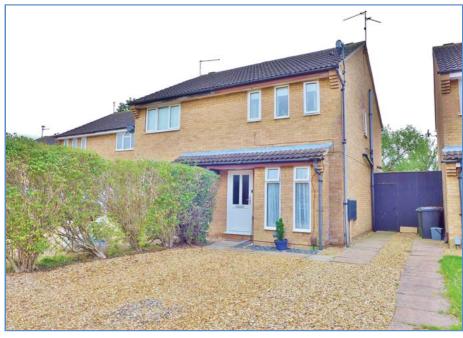

## **FOR SALE**

Semi-detached, two bedroom home located in Gunthorpe.

Squires Gate, Gunthorpe, Peterborough, PE4 7BT.

- WELL PRESENTED
- SEMI-DETACHED HOME
- TWO BEDROOMS
- ENCLOSED REAR GARDEN
- OFF ROAD PARKING

#### Outside

The front of the property is mainly laid to gravel allowing for off road parking for two cars, pathway leading to front entrance door and leading to side gate. Enclosed rear garden, mainly laid to lawn with a patio area, access to Summer house allowing for further seating area, shed to the rear and further shed to the front, decorative slate chippings to border.