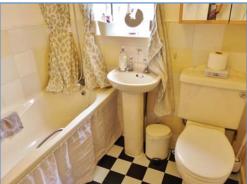

#### **Bathroom**

Fitted with a three piece suite comprising a bath with shower attachment, pedestal wash hand basin and low-level WC, heated towel rail, uPVC frosted double glazed window to side.