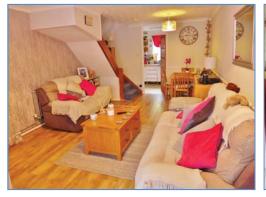

#### Porch

Entrance door, door to:

Lounge/Diner 5.82m (19'1") x 3.54m (11'7")

Laminate flooring, TV and telephone point, two uPVC double glazed windows to front, stairs leading to landing, door to:

Kitchen 3.54m (11'7") x 2.39m (7'10")