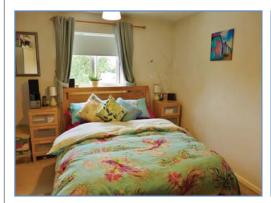

#### Landing

Access to loft, doors to:

**Bedroom 1** 3.63m (11'11")max x 3.56m (11'7")max

UPVC double glazed window to rear, built-in storage cupboard, radiator, telephone point, door to built-in storage cupboard.

Bedroom 2 3.54m (11'7") x 2.65m (8'8")

Three uPVC double glazed windows to front, single radiator, TV point.