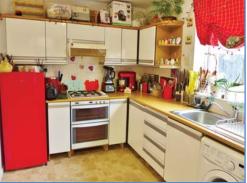

Fitted with a matching range of base and eye level units with worktop space over, sink with mixer tap, built-in electric double oven, four ring gas hob with extractor hood over, space for fridge and washing machine, uPVC double glazed window to rear, door to rear garden.