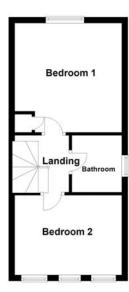

#### **First Floor**

#### Landing

Access to loft, doors to:

**Bedroom 1** 3.63m (11'11")max x 3.56m (11'7")max

UPVC double glazed window to rear, built-in storage cupboard, radiator, telephone point, door to built-in storage cupboard.

Bedroom 2 3.54m (11'7") x 2.65m (8'8")

Three uPVC double glazed windows to front, single radiator, TV point.

#### **Bathroom**

Fitted with a three piece suite comprising a bath with shower attachment, pedestal wash hand basin and low-level WC, heated towel rail, uPVC frosted double glazed window to side.

#### Ground Floor

First Floor

This floorplan has been drawn for illustration purposes only. Prospective purchasers should seek independent confirmation.

- To arrange a viewing, please call us 01733 202525 -