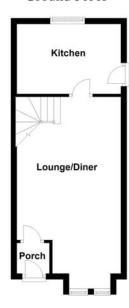

#### **Ground Floor**

#### Porch

Entrance door, door to:

Lounge/Diner 5.82m (19'1") x 3.54m (11'7")

Laminate flooring, TV and telephone point, two uPVC double glazed windows to front, stairs leading to landing, door to:

Kitchen 3.54m (11'7") x 2.39m (7'10")

Fitted with a matching range of base and eye level units with worktop space over, sink with mixer tap, built-in electric double oven, four ring gas hob with extractor hood over, space for fridge and washing machine, uPVC double glazed window to rear, door to rear garden.

#### Ground Floor

First Floor

This floorplan has been drawn for illustration purposes only. Prospective purchasers should seek independent confirmation.

- To arrange a viewing, please call us 01733 202525 -