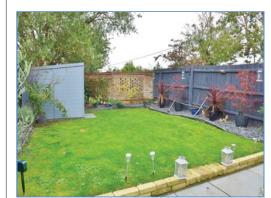

### Squires Gate, Gunthorpe, Peterborough, PE4 7BT.

Lounge

Kitchen

Bedroom

Bathroom

Energy Performance Certificate
To Follow

**Energy Performance Certificate** 

**Enclosed Rear Garden** 

#### Outside

The front of the property is mainly laid to gravel allowing for off road parking for two cars, pathway leading to front entrance door and leading to side gate. Enclosed rear garden, mainly laid to lawn with a patio area, access to Summer house allowing for further seating area, shed to the rear and further shed to the front, decorative slate chippings to border.