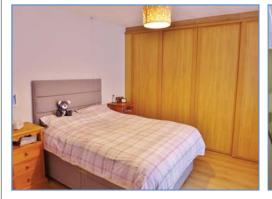

#### Bedroom 1 4.57m (15') x 3.35m (11')

UPVC double glazed window to front, built-in storage cupboard, radiator, laminate flooring, telephone and TV point.

#### Bedroom 2 3.20m (10'6") x 3.17m (10'5")

UPVC double glazed window to side, radiator, laminate flooring, TV point, built-in cupboard.