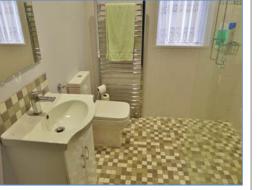

#### **Re-fitted Shower Room**

Fitted with a three piece suite comprising a shower enclosure, low-level WC and pedestal wash hand basin, extractor fan, heated towel rail, tiled surround, access to loft, uPVC double glazed window to side.