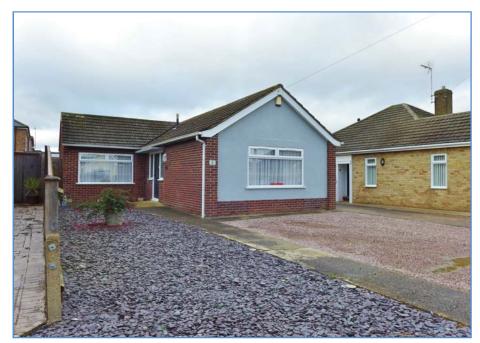

## **FOR SALE**

Detached, two bedroom bungalow in Stanground.

Stallebrass Close, Stanground, Peterborough, PE2 8RX.

- WELL PRESENTED
- DETACHED BUNGALOW
- TWO BEDROOMS

**Ref:** 1669

- ENCLOSED REAR GARDEN
- NO FORWARD CHAIN

#### Outside

The front of property is laid to decorative slate chippings with decorative gravel to the side allowing for off road parking, pathway leading to front entrance door. Enclosed rear garden, mainly laid to lawn with a patio area.