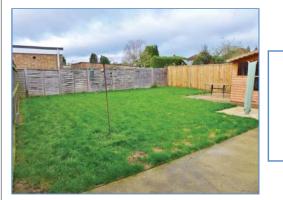

#### Outside

The front of property is laid to decorative slate chippings with decorative gravel to the side allowing for off road parking, pathway leading to front entrance door. Enclosed rear garden, mainly laid to lawn with a patio area.