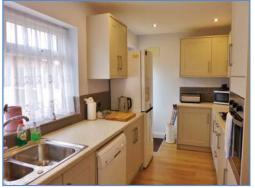

#### **Re-fitted Kitchen** 4.57m (15') x 2.24m (7'4")

Fitted with a matching range of base and eye level units with worktop space over, 1+1/2 bowl sink with mixer tap, built-in electric oven, four ring gas hob with extractor hood over, space for fridge, dishwasher and washing machine, radiator, laminate flooring, TV point, uPVC double glazed window to rear, door to rear garden.