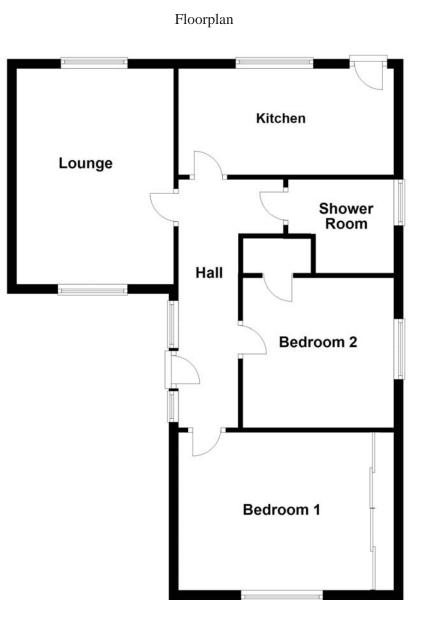

#### **Ground Floor**

#### Hall

Entrance door, laminate flooring, telephone point, single radiator, two uPVC double glazed windows to side, doors to:

#### Lounge 4.58m (15') x 3.33m (10'11")

UPVC double glazed window to front and rear, radiator, laminate flooring, telephone and TV point.

#### **Re-fitted Kitchen** 4.57m (15') x 2.24m (7'4")

Fitted with a matching range of base and eye level units with worktop space over, 1+1/2 bowl sink with mixer tap, built-in electric oven, four ring gas hob with extractor hood over, space for fridge, dishwasher and washing machine, radiator, laminate flooring, TV point, uPVC double glazed window to rear, door to rear garden.

#### Bedroom 1 4.57m (15') x 3.35m (11')

UPVC double glazed window to front, built-in storage cupboard, radiator, laminate flooring, telephone and TV point.

#### Bedroom 2 3.20m (10'6") x 3.17m (10'5")

UPVC double glazed window to side, radiator, laminate flooring, TV point, built-in cupboard.

#### **Re-fitted Shower Room**

Fitted with a three piece suite comprising a shower enclosure, low-level WC and pedestal wash hand basin, extractor fan, heated towel rail, tiled surround, access to loft, uPVC double glazed window to side.

### - Call today to arrange your free valuation -

This floorplan has been drawn for illustration purposes only. Prospective purchasers should seek independent confirmation.

Registered in England and Wales company No. 07655708 Registered Office: 3 Angel House, Whittlesey, Peterborough, PE1 1SE VAT No. 116 5551 26