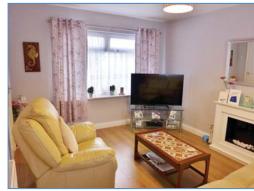

#### Lounge 4.58m (15') x 3.33m (10'11")

UPVC double glazed window to front and rear, radiator, laminate flooring, telephone and TV point.