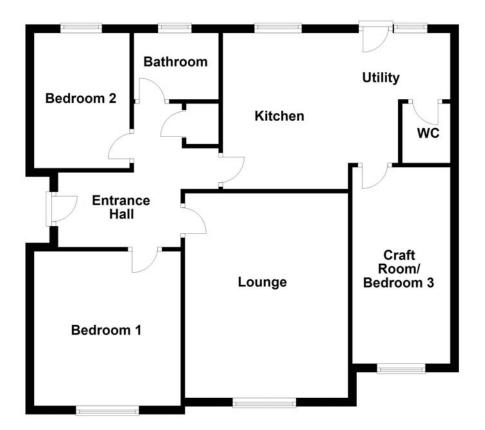

#### Floorplan

This floorplan has been drawn for illustration purposes only. Prospective purchasers should seek independent confirmation.

- To arrange a viewing, please call us 01733 202525 -

#### **Ground Floor**

#### **Entrance Hall**

Entrance door, built-in storage cupboard, doors to:

**Lounge** 4.94m (16'2") x 3.69m (12'1")

UPVC double glazed window to front, double radiator.

**Kitchen** 3.67m (12') x 5.35m (17'6")

Fitted with a matching range of base and eye level units with worktop space over, sink with mixer tap, space for washing machine and tumble dryer, two uPVC double glazed windows to rear, door to rear garden, further door to:

#### WC

Fitted with a two piece suite comprising a low level WC and pedestal wash hand basin.

Bedroom 1 3.63m (11'11") x 3.44m (11'4")

UPVC double glazed window to front, radiator.

Bedroom 2 3.33m (10'11") x 2.24m (7'4")

UPVC double glazed window to rear, radiator.

Craft Room/ Bedroom 3 4.61m (15'2") x 2.30m (7'7")

UPVC double glazed window to front, radiator.

#### **Bathroom**

Fitted with a three piece suite comprising bath with shower over, pedestal wash hand basin and low-level WC, tiled flooring, uPVC double glazed window to rear.