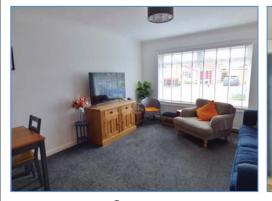

#### **Entrance Hall**

Entrance door, built-in storage cupboard, doors to:

**Lounge** 4.94m (16'2") x 3.69m (12'1")

UPVC double glazed window to front, double radiator.

**Kitchen** 3.67m (12') x 5.35m (17'6")