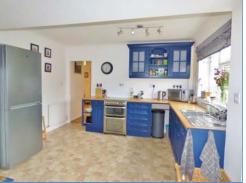

#### **Entrance Hall**

Entrance door, built-in storage cupboard, doors to:

**Lounge** 4.94m (16'2") x 3.69m (12'1")

UPVC double glazed window to front, double radiator.

**Kitchen** 3.67m (12') x 5.35m (17'6")

Fitted with a matching range of base and eye level units with worktop space over, sink with mixer tap, space for washing machine and tumble dryer, two uPVC double glazed windows to rear, door to rear garden, further door to: