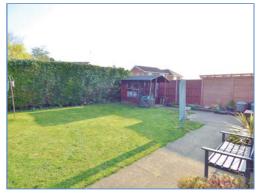

#### Outside

The front of the property is mainly laid to gravel with space for off road parking, pathway leading to entrance door.

Enclosed rear garden, mainly laid to lawn with a patio area, pathway leading to rear.