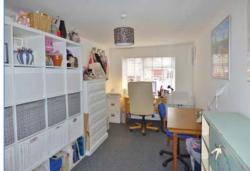

UPVC double glazed window to rear, radiator.

Craft Room/ Bedroom 3 4.61m (15'2") x 2.30m (7'7")

UPVC double glazed window to front, radiator.