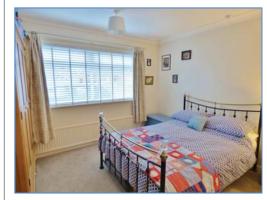

#### WC

Fitted with a two piece suite comprising a low level WC and pedestal wash hand basin.

Bedroom 1 3.63m (11'11") x 3.44m (11'4")

UPVC double glazed window to front, radiator.

Bedroom 2 3.33m (10'11") x 2.24m (7'4")