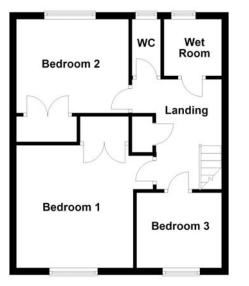

#### **First Floor**

Landing Built-in storage cupboard, access to loft, two doors.

**Bedroom 1** 3.53m (11'7") x 3.37m (11') UPVC double glazed window to front, built-in wardrobe, radiator.

**Bedroom 2** 3.23m (10'7") x 2.71m (8'11") UPVC double glazed window to rear, built-in wardrobe, radiator.

**Bedroom 3** 2.45m (8') x 2.17m (7'2") UPVC double glazed window to front, radiator.

#### WC

Fitted with a low level EC, uPVC frosted window to rear.

#### Wet Room

Fitted with a shower area, wash hand basin, heated towel rail, extractor fan, fully tiled walls, uPVC double glazed window to rear.