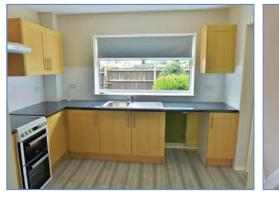

**Kitchen** 3.15m (10'4") x 3.45m (11'3")max Fitted with a matching range of base and eye level units with worktop space over, sink with mixer tap, space for cooker, fridge, washing machine, uPVC double glazed window to rear.