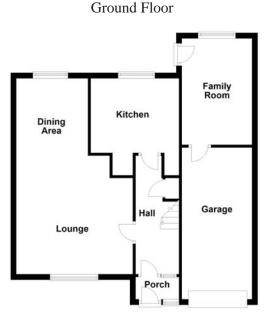

#### **Ground Floor**

Porch UPVC double glazed window to front, door to:

#### Hall

UPVC double glazed window to front, built-in storage cupboard, radiator, telephone point, stairs leading to landing, doors to:

Lounge/Diner 7.00m (23')max x 3.88m (12'8") UPVC double glazed window to front and rear, two radiators, TV point.

**Kitchen** 3.15m (10'4") x 3.45m (11'3")max Fitted with a matching range of base and eye level units with worktop space over, sink with mixer tap, space for cooker, fridge, washing machine, uPVC double glazed window to rear.

Family Room 3.80m (12'6") x 2.29m (7'6") UPVC double glazed window to rear, TV point, door leading to rear garden.