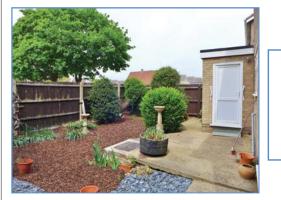

#### Outside

The front of the property is laid to gravel allowing for off road parking leading to garage via an up and over door, a lawned area to the side. Low maintenance rear garden, laid to bark chippings with a patio area, with slate chippings to the side, a mixture of bushes to border.