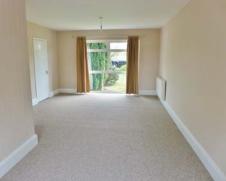

#### Hall

UPVC double glazed window to front, built-in storage cupboard, radiator, telephone point, stairs leading to landing, doors to:

Lounge/Diner 7.00m (23')max x 3.88m (12'8") UPVC double glazed window to front and rear, two radiators, TV point.