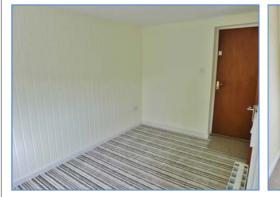

Family Room 3.80m (12'6") x 2.29m (7'6") UPVC double glazed window to rear, TV point, door leading to rear garden.