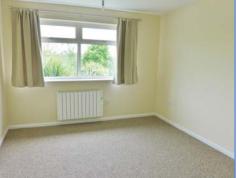

#### **First Floor**

Landing Built-in storage cupboard, access to loft, two doors.

**Bedroom 1** 3.53m (11'7") x 3.37m (11') UPVC double glazed window to front, built-in wardrobe, radiator.

**Bedroom 2** 3.23m (10'7") x 2.71m (8'11") UPVC double glazed window to rear, built-in wardrobe, radiator.