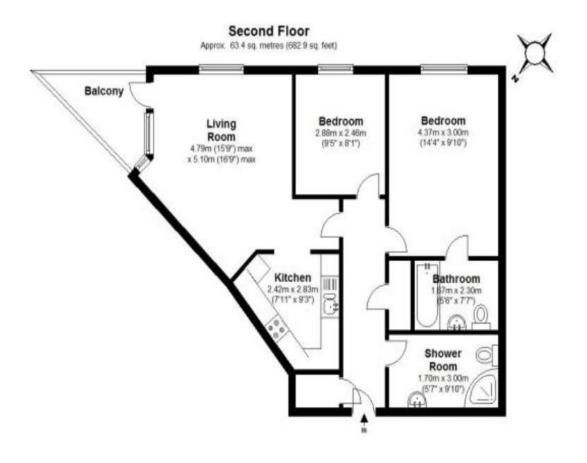

\*\* This is an ideal Investment or First Purchase \*\*

Total area: approx. 63.4 sq. metres (682.9 sq. feet)

This floor plan should be used as a general outline for guidance only and does not constitute in whole or in part an offer or contract. Any intending purchaser or lessee should satisfy themselves by inspection, searches, enquiries and full survey as to correctness to each statement. Any areas, measurements or distances quoted are approximate.

Plan produced using PlanUp.