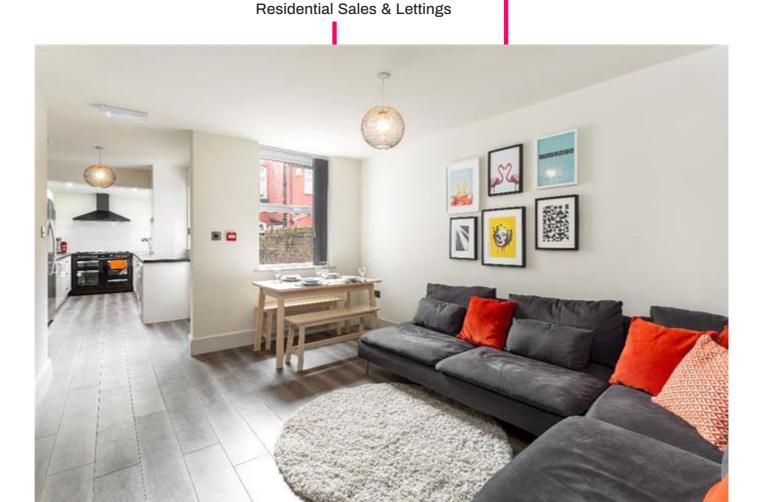

£120PPPW Available 01/07/2025

6 Bed property gas/electric/water and Virgin Broadband - all included!

- · Bills Included
- · Broadband Included
- Close to Amenities
- Dishwasher
- · Double Glazing
- · Fitted Bathroom
- Fitted Kitchen
- Furnished
- New Refurbishment
- Smart TV
- Student Property
- TWO Bathrooms -Additional WC
- Upstairs Bathroom