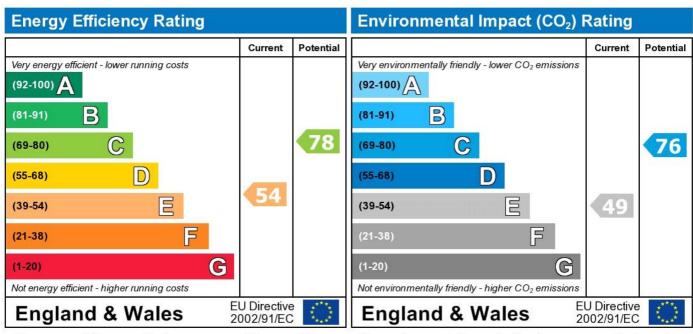

The energy efficiency rating is a measure of the overall efficiency of a home. The higher the rating the more energy efficient the home is and the lower the fuel bills will be.

The environmental impact rating is a measure of a home's impact on the environment in terms of carbon dioxide (CO2)