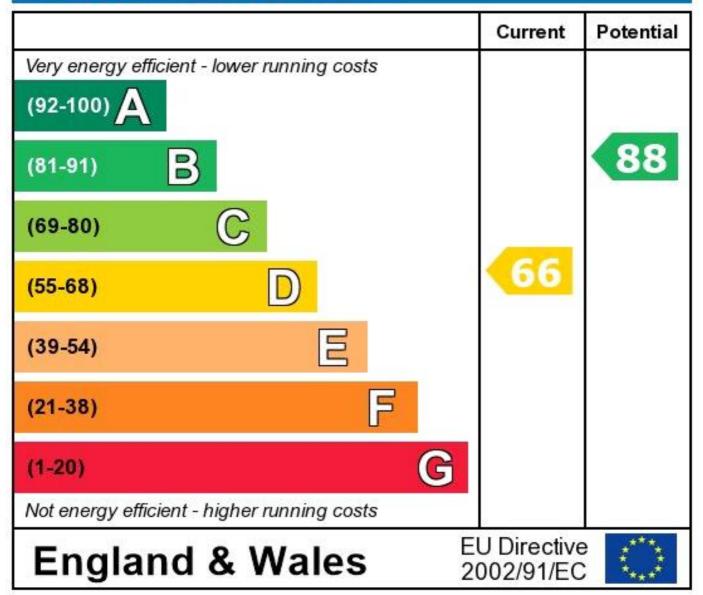

## **Energy Efficiency Rating**

The energy efficiency rating is a measure of the overall efficiency of a home. The higher the rating the more energy efficient the home is and the lower the fuel bills will be.