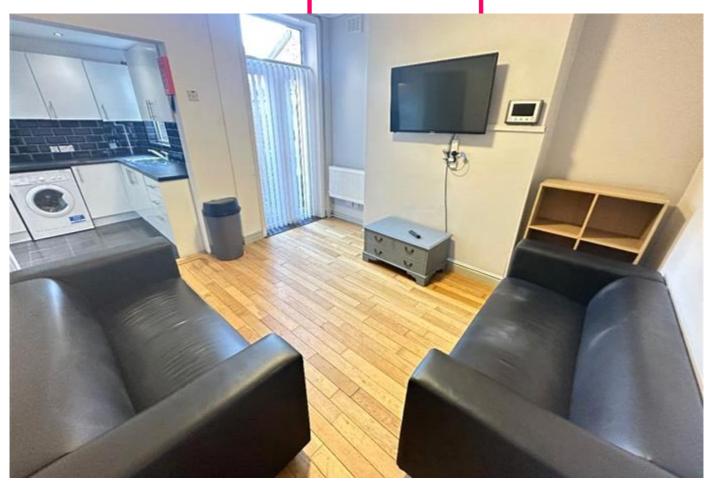

Albany Road, Kensington, Liverpool £115 pppw

£115PPPW Available 01/07/2025

Recently-Refurbished 4-bed home on Albany Road

- In the highly desirable
- Kensington Fields
- Bills included
- An incredible £2800 ANNUAL ENERGY ALLOWANCE
- Broadband included
- Half rent is not offered over
- the summer on this property

- Close to Amenities
- Furnished
- Gas Central Heating
- No half rent full rent due for the term
- Student Property