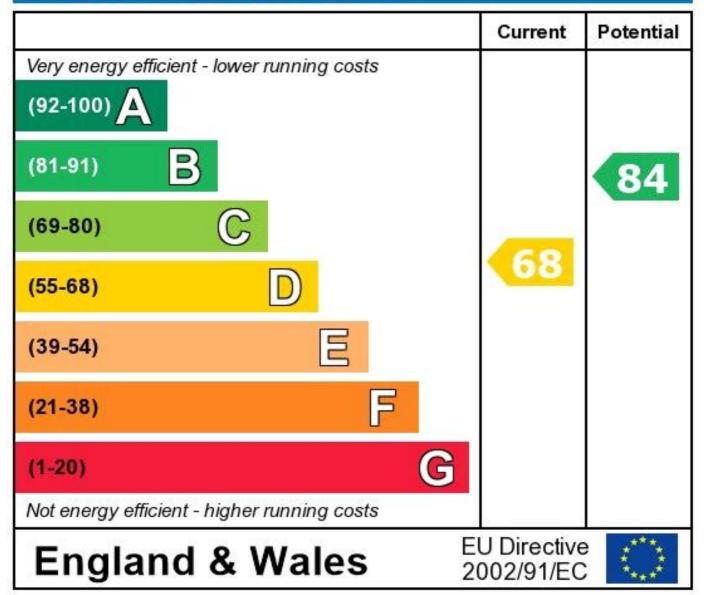

## **Energy Efficiency Rating**

The energy efficiency rating is a measure of the overall efficiency of a home. The higher the rating the more energy efficient the home is and the lower the fuel bills will be.