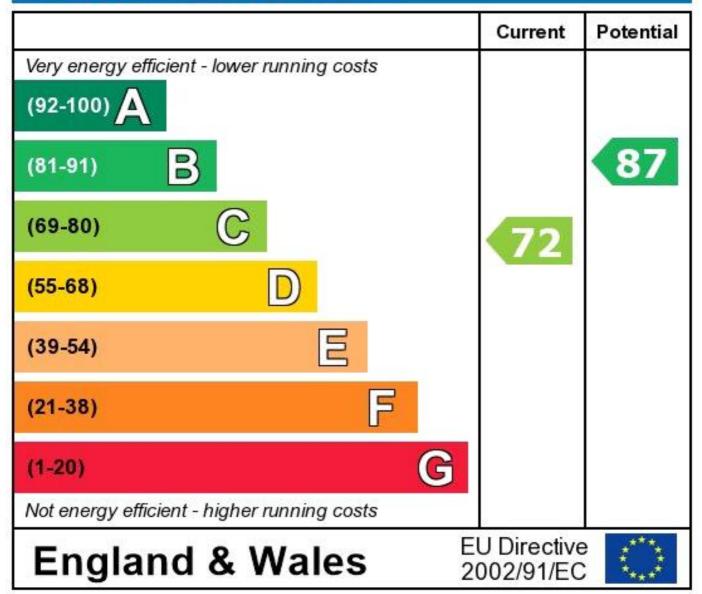

## **Energy Efficiency Rating**

The energy efficiency rating is a measure of the overall efficiency of a home. The higher the rating the more energy efficient the home is and the lower the fuel bills will be.