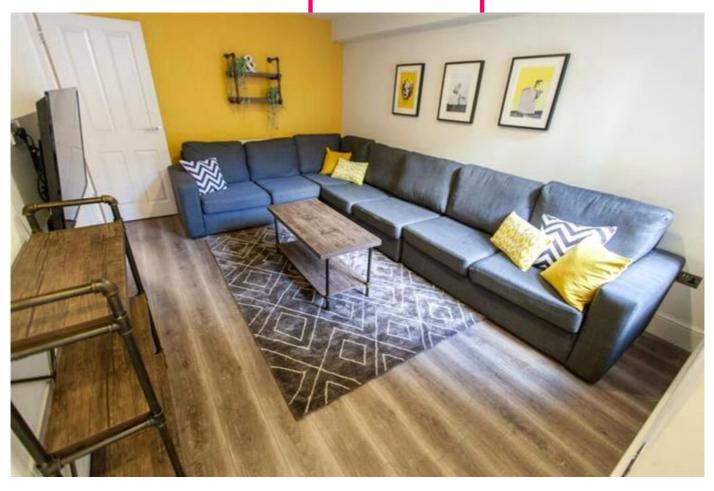

Albert Edward Road, Liverpool £100 pw

Six spacious double bedrooms! Fully Furnished, Bills Included, Based in the popular Kensington Fields Area, Close to local amenities

- Professional or Student property
- Half rent July/August if not moving in
- Bills Included
- Broadband Included
- Close to Amenities
- Friendly LandlordFurnished
- · Gas Central Heating
- TWO Bathrooms