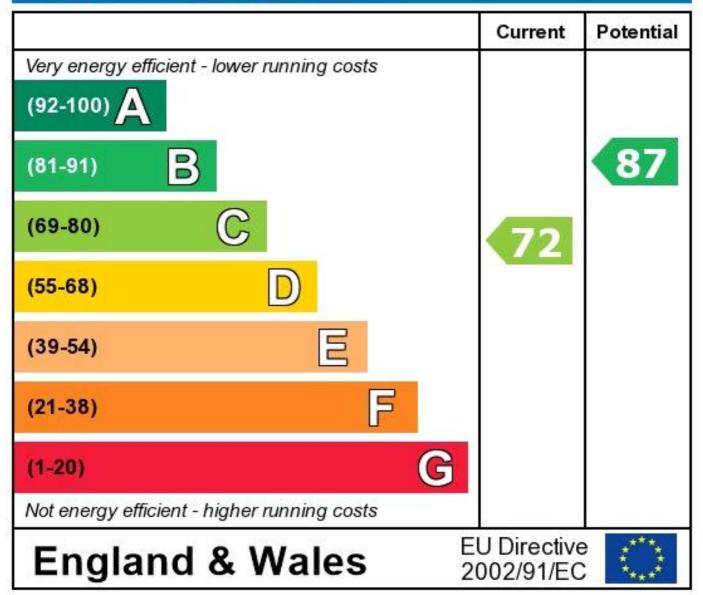

## **Energy Efficiency Rating**

The energy efficiency rating is a measure of the overall efficiency of a home. The higher the rating the more energy efficient the home is and the lower the fuel bills will be.