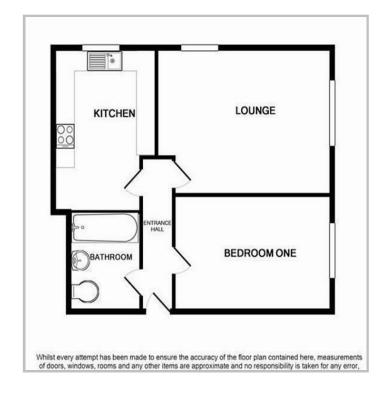

ACCOMMODATION (All measurements Lounge/Diner: are approximate)

Communal Hallway: Hardwood door with multi glazed panels inset, stairs to first floor where number 13 can be found.

**Entrance Hallway:** Via Hardwood rooms.

aspect double glazed windows to side and walls. rear aspects, storage heater and carpet as fitted.

07'09" x 11'01". Double glazed Kitchen: window to rear aspect, fitted with a range of wall, drawer and base units with roll edge **Bathroom**: 06'06" x 05'10". Fitted three piece drainer with mixer tap over, space for cooker and fridge & freezer and space and

14'01" x 11'11". Dual plumbing for washing machine, part tiled

Bedroom: 09'05" x 11'11". Double glazed window to rear aspect, storage heater and carpet as fitted.

door, carpet as fitted and doors to all work surfaces, stainless steel sink and suite comprising; low level WC, wash hand basin, panelled bath and vinyl flooring.