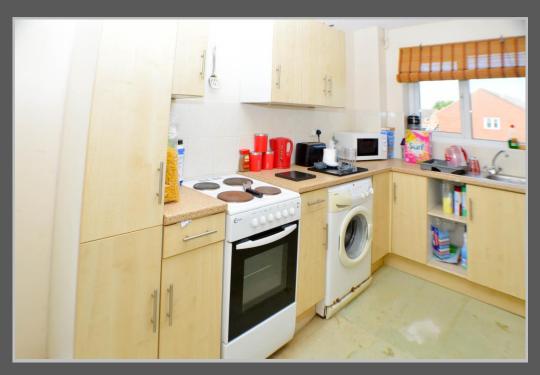

aspect double glazed windows to side and walls. rear aspects, storage heater and carpet as fitted.

07'09" x 11'01". Double glazed Kitchen: window to rear aspect, fitted with a range of wall, drawer and base units with roll edge **Bathroom**: 06'06" x 05'10". Fitted three piece drainer with mixer tap over, space for cooker and fridge & freezer and space and

14'01" x 11'11". Dual plumbing for washing machine, part tiled

Bedroom: 09'05" x 11'11". Double glazed window to rear aspect, storage heater and carpet as fitted.

door, carpet as fitted and doors to all work surfaces, stainless steel sink and suite comprising; low level WC, wash hand basin, panelled bath and vinyl flooring.