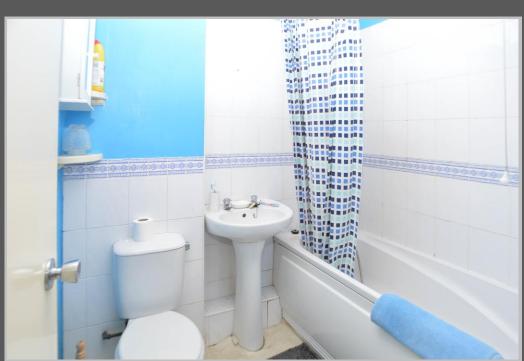

aspect double glazed windows to side and walls. rear aspects, storage heater and carpet as fitted.

07'09" x 11'01". Double glazed Kitchen: window to rear aspect, fitted with a range of wall, drawer and base units with roll edge **Bathroom**: 06'06" x 05'10". Fitted three piece drainer with mixer tap over, space for cooker and fridge & freezer and space and

14'01" x 11'11". Dual plumbing for washing machine, part tiled

Bedroom: 09'05" x 11'11". Double glazed window to rear aspect, storage heater and carpet as fitted.

door, carpet as fitted and doors to all work surfaces, stainless steel sink and suite comprising; low level WC, wash hand basin, panelled bath and vinyl flooring.