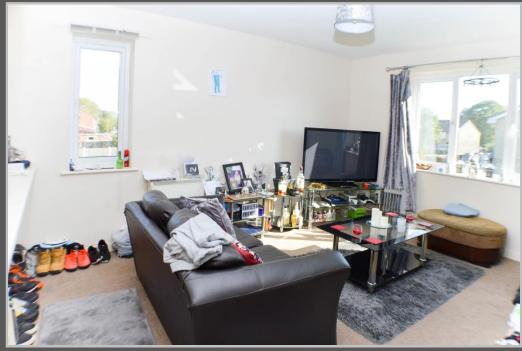

ACCOMMODATION (All measurements Lounge/Diner: are approximate)

Communal Hallway: Hardwood door with multi glazed panels inset, stairs to first floor where number 13 can be found.

**Entrance Hallway:** Via Hardwood rooms.

aspect double glazed windows to side and walls. rear aspects, storage heater and carpet as fitted.

07'09" x 11'01". Double glazed Kitchen: window to rear aspect, fitted with a range of wall, drawer and base units with roll edge **Bathroom**: 06'06" x 05'10". Fitted three piece drainer with mixer tap over, space for cooker and fridge & freezer and space and