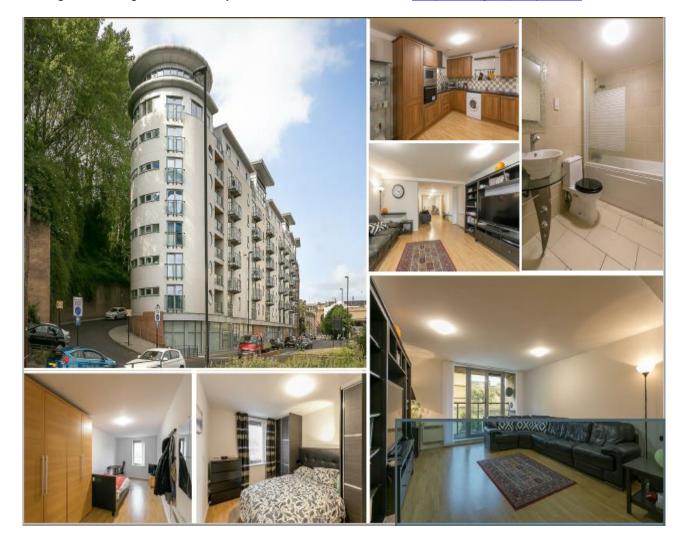

Kong Property Incorporating with Surveyors Services Ltd. are delighted to offer to the market this lovely very large three bedrooms apartment in conveniently located Newcastle quayside, access to all quayside amenities, excellent transport links to Newcastle City Centre. The property briefly comprises secure communal entrance, hallway, and living room with Balcony, Open dining kitchen, living room, sitting room, 3 large double bedrooms and one with ensuite, bathroom with over shower. Kitchen with electric Oven / Hob. dish washer, washing machine, and fridge/freezer. The property is being offered part-furnished for to let. Viewings are highly recommended. Please arrange a viewing Contact Ricky on 07879450778 or email: ricky@kongproperty.co.uk

## Open Kitchen with dining area

Laminate flooring and electric storage heating. A good spacious large kitchen with fitted range of wall and base units with contrasting work surfaces. Appliances include an electric hob and electric oven, kitchen sink unit with mixer tap, dish washer washing machine and build-in fridge/freezer. Ceramic tiled splashbacks, laminate flooring and electric storage heating.

#### Bathroom, Shower Room, WC

Just completed refurbished bathroom with panel bath, overhead shower, low level wc and pedestal washbasin, ceramic tiled floor and tower radiator and extractor fan.

#### Bedroom One.

Large double bedroom with ensuite shower, wc, basin etc, Laminate flooring, aluminium double-glazing windows and electric storage heating.

# Bedroom Two,

Large double bedroom, Laminate flooring, aluminium double-glazing windows and electric storage heating.

#### Bedroom Three,

Large double bedroom with Balcony, Laminate flooring, aluminium double-glazing windows and electric storage heating, TV and telephone points.