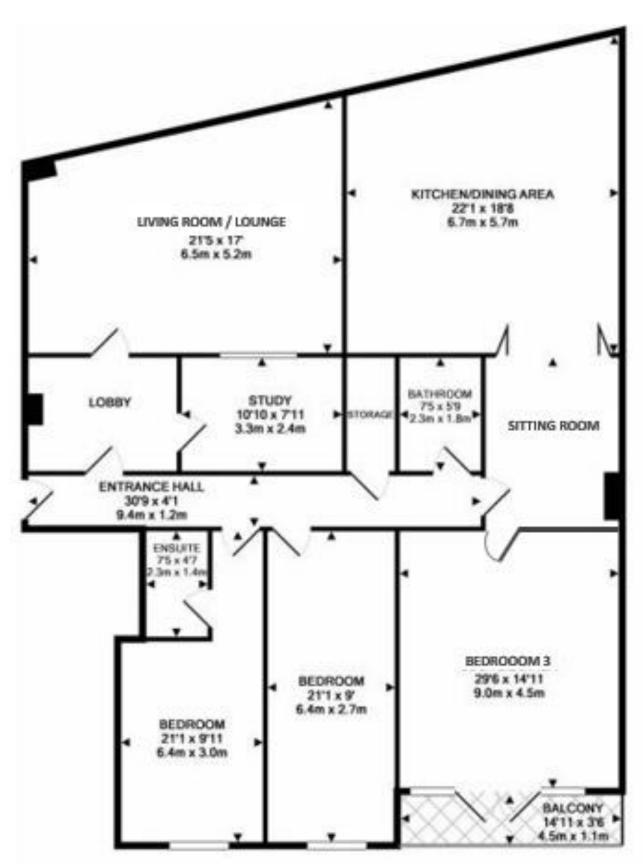

**Very Large Apartment Floor Layout**

## **Key features: -**

- Three Bedrooms apartment with lounge / living room, study room, dining kitchen, sitting room.
- Master bedroom with en-suite and other are large double bedroom.
- This is a very large apartment with Balcony, around 168m2 (2000sq.ft) floor area.
- New renovated bathroom.
- The apartment with ventilation system and burglary alarm system.
- One large lounge/living room and dining kitchen.
- Storage electric heating and aluminium double glazing.
- Available now and please arrange viewing.
- Please call: 07879450778 or email: ricky@kongproperty.co.uk www.KongProperty.co.uk
- Note: Tenant/administration fees apply. Please ask the agent for details.