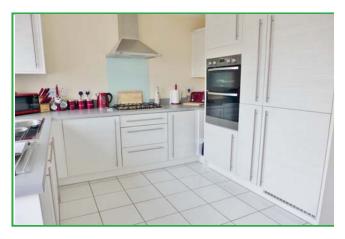

Kitchen/Diner

Fitted with a matching range of wall and base units, 1½ bowl sink unit and single drainer with mixer tap over, integrated washing machine, dishwasher and fridge/freezer.

Lounge

Window to front, TV and telephone point.